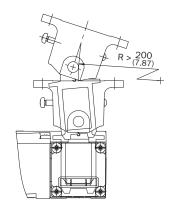

### Technical specifications

| Accessory group  | Actuators                   |
|------------------|-----------------------------|
| Description      | Door hinged on left/right   |
| Items supplied   | Including two safety screws |
| Design           | Rigid                       |
| Actuation option | Semiflexible                |
| Min. door radius | ≥ 200 mm                    |