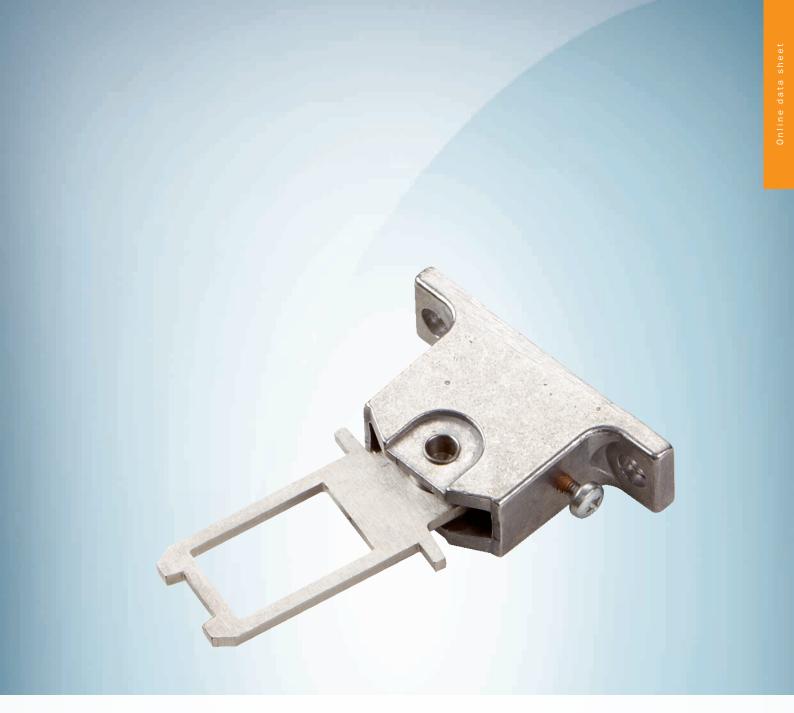

### Technical specifications

| Accessory group  | Actuators                   |
|------------------|-----------------------------|
| Description      | Door hinged on left/right   |
| Items supplied   | Including two safety screws |
| Design           | Rigid                       |
| Actuation option | Semiflexible                |
| Min. door radius | ≥ 200 mm                    |