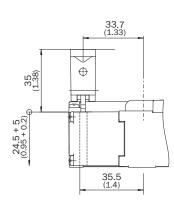

s

| Accessory group  | Actuators                   |
|------------------|-----------------------------|
| Description      | Door hinged on left/right   |
| Items supplied   | Including two safety screws |
| Design           | Rigid                       |
| Actuation option | Semiflexible                |
| Min. door radius | ≥ 200 mm                    |

#### Classifications

| ECI@ss 5.0     | 27279290 |
|----------------|----------|
| ECI@ss 5.1.4   | 27279290 |
| ECI@ss 6.0     | 27279222 |
| ECI@ss 6.2     | 27279222 |
| ECI@ss 7.0     | 27279222 |
| ECI@ss 8.0     | 27279222 |
| ECI@ss 8.1     | 27279222 |
| ECI@ss 9.0     | 27270612 |
| ETIM 5.0       | EC002594 |
| ETIM 6.0       | EC002594 |
| UNSPSC 16.0901 | 31251501 |

## Dimensional drawing (Dimensions in mm (inch))









## SICK AT A GLANCE

SICK is one of the leading manufacturers of intelligent sensors and sensor solutions for industrial applications. A unique range of products and services creates the perfect basis for controlling processes securely and efficiently, protecting individuals from accidents and preventing damage to the environment.

We have extensive experience in a wide range of industries and understand their processes and requirements. With intelligent sensors, we can deliver exactly what our customers need. In application centers in Europe, Asia and North America, system solutions are tested and optimized in accordance with customer specifications. All this makes us a reliable supplier and development partner.

Comprehensive services complete our offering: SICK LifeTime Services provi