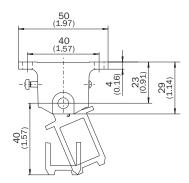

cations

| Accessory group  | Actuators                   |
|------------------|-----------------------------|
| Description      | Door hinged on left/right   |
| Items supplied   | Including two safety screws |
| Design           | Rigid                       |
| Actuation option | Semiflexible                |
| Min. door radius | ≥ 200 mm                    |

#### Classifications

| ECI@ss 5.0     | 27279290 |
|----------------|----------|
| ECI@ss 5.1.4   | 27279290 |
| ECI@ss 6.0     | 27279222 |
| ECI@ss 6.2     | 27279222 |
| ECI@ss 7.0     | 27279222 |
| ECI@ss 8.0     | 27279222 |
| ECI@ss 8.1     | 27279222 |
| ECI@ss 9.0     | 27270612 |
| ETIM 5.0       | EC002594 |
| ETIM 6.0       | EC002594 |
| UNSPSC 16.0901 | 31251501 |

## Dimensional drawing (Dimensions in mm (inch))









## SICK AT A GLANCE

SICK is one of the leading manufacturers of intelligent sensors and sensor solutions for industrial applications. A unique range of products and services creates the perfect basis for controlling processes securely and efficiently, protecting individuals from accidents and preventing damage to the environment.

We have extensive experience in a wide range of industries and understand their processes and requirements. With intelligent sensors, we can deliver exactly what our customers need. In application centers in Europe, Asia and North America, system solutions are tested and optimized in accordance with customer specifications. All this makes us a reliable supplier and development partner.

Comprehensive services complete our offering: SICK LifeTime Services