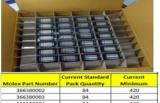

#### Before Change

Existing Packing with Separator

| Molex Part Number | Pack Quantity | Minimum |
|-------------------|---------------|---------|
| 366380002         | 84            | 420     |
| 366380003         | 84            | 420     |
| 366380004         | 84            | 420     |
| 366380005         | 84            | 420     |
| 366380006         | 84            | 420     |
| 366380007         | 84            | 420     |
| 366380008         | 84            | 420     |
| 366380009         | 84            | 420     |
| 366380013         | 84            | 420     |
| 366380021         | 84            | 420     |
| 366380023         | 84            | 420     |
| 366380027         | 84            | 420     |
| 366300000         | 0.4           | 420     |