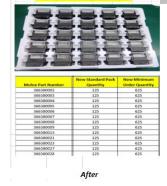

2016

#### Before Change

Existing Packing with Separator



| Molex Part Number | Pack Quantity | Minimum |
|-------------------|---------------|---------|
| 366380002         | 84            | 420     |
| 366380003         | 84            | 420     |
| 366380004         | 84            | 420     |
| 366380005         | 84            | 420     |
| 366380006         | 84            | 420     |
| 366380007         | 84            | 420     |
| 366380008         | 84            | 420     |
| 366380009         | 84            | 420     |
| 366380013         | 84            | 420     |
| 366380021         | 84            | 420     |
| 366380023         | 84            | 420     |
| 366380027         | 84            | 420     |
| 366300000         | 0.4           | 420     |

### After Change





## **Product Change Notification (PCN)**

You may address any technical inquiries regarding this PCN by sending E-mail to pcn\_coordinator@molex.com or your Local Sales Engineer.

Note: While responding, please retain "PCN Notification:501532" in the e-mail Subject line for faster response.

# RELEASED

Molex, LLC 2222 Wellington Court Lisle, IL 60532 TEL: 630-969-4747 www.molex.com Molex Part # 366380002 366380003