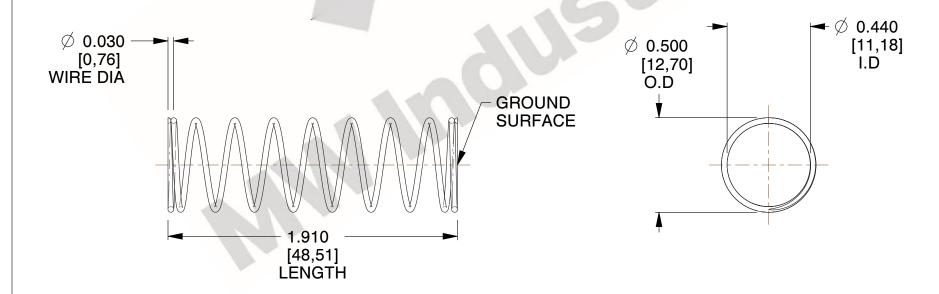

## **NOTES:**

1. Material: Music Wire 2. Finish: Glod Irridite

3. Ends: Closed and Ground

4. Total Coils: 10.000

5. Sugg. Max. Deflection: 0.930 (in) 6. Sugg. Max. Load: 2.300 (lbs)

7. All Drawing Dimensions are in Inches [mm]