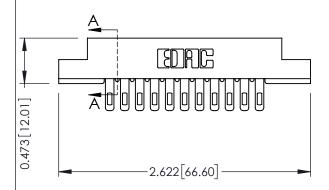

**Mounting Option Contact Detail** Wire Hole .087x.013(2.21x0.33) - Tail LG=.282(7.16) .156 (3.96) Dia. Mounting Holes .156 [3.96] Contact Spacing x .200 [5.08] Row Spacing 0.343 [8.71] -2.026 51.46 -1.880 [47.75] -0.156[3.96] -2.312[58.72]

**SECTION A-A** 

.175 [4.45] Point of Contact (FROM BTM OF SLOT) Card Slot Accepts .054 [1.37]

to .070 [1.78] Thick P.C. Board