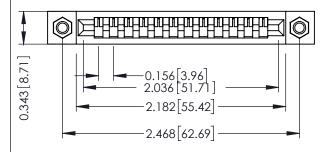

## SECTION A-A

.175 [4.45] Point of Contact (FROM BTM OF SLOT)

Card Slot Accepts .054 [1.37] to .070 [1.78] Thick P.C. Board

307 / 357 Card Edge Connector Part Number: 307-012-427-107

YOUR CONNECTION TO QUALITY & SERVICE