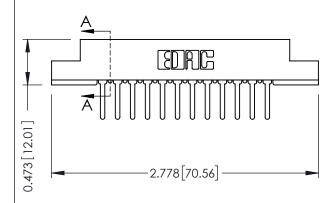

## SECTION A-A

.175 [4.45] Point of Contact (FROM BTM OF SLOT)

Card Slot Accepts .054 [1.37] to .070 [1.78] Thick P.C. Board

307 / 357 Card Edge Connector Part Number: 307-012-427-107

YOUR CONNECTION TO QUALITY & SERVICE