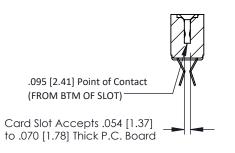

**Mounting Option Contact Detail** 

.128 (3.25) Dia. Side Mounting Holes Extender Board Bend (Code 400 Contacts) .156 [3.96] Contact Spacing x .200 [5.08] Row Spacing

1





## **See Accompanying Pages for:**

- **Contact Bend Details**
- **Mounting Options**

SECTION A-A

307 ENG MASTER DATE: AUG. 11/09

SHEET 1 OF 3



J.LEE

307 Assembly

NTS

| 307 / 357 Card Edge Connector<br>Part Number: 307-012-455-212 |                            |                                                                   | AC |
|---------------------------------------------------------------|----------------------------|-------------------------------------------------------------------|----|
|                                                               |                            |                                                                   | DF |
|                                                               |                            |                                                                   | СТ |
|                                                               | EDAC INC                   | THESE