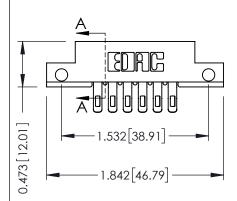

## **See Accompanying Pages for:**

- **Contact Bend Details**
- **Mounting Options**

SECTION A-A

307 ENG MASTER DATE: AUG. 11/09

SHEET 1 OF 3

J.LEE

307 Assembly

NTS