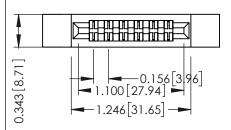

**Mounting Option Contact Detail** 

.128 (3.25) Dia. Side Mounting Holes Extender Board Bend (Code 400 Contacts) .156 [3.96] Contact Spacing x .200 [5.08] Row Spacing

1