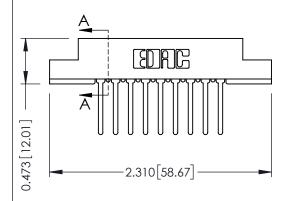

## SECTION A-A

307 ENG MASTER
DATE: AUG. 11/09

SHEET 1 OF 3

J.LEE

307 Assembly

NTS

| 307 / 357 Card Edge Connector<br>Part Number: 307-018-442-202 |                            |                                                                                                                                                                     | ACAD  |
|---------------------------------------------------------------|----------------------------|---------------------------------------------------------------------------------------------------------------------------------------------------------------------|-------|
|                                                               |                            |                                                                                                                                                                     | DRAW  |
|                                                               |                            |                                                                                                                                                                     | CHEC  |
|                                                               | EDAC INC                   | THESE DRAWINGS AND SPECIFICATIONS ARE THE PROPERTY OF EDAC INC.,AND SHALL NOT BE REPRODUCED,OR COPIED OR USED AS THE BASIS FOR THE MANUFACTURE OR SALE OF APPARATUS | SCALE |
|                                                               | TORONTO, ONTARIO<br>CANADA |                                                                                                                                                                     | DRAW  |
| YOUR CONNECTION TO                                            | QUALITY & SERVICE          | WITHOUT WRITTEN PERMISSION.                                                                                                                                         |       |