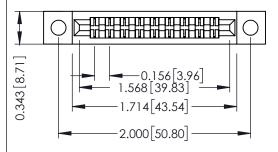

Mounting Option
.128 (3.25) Dia. Mounting Holes

**Contact Detail** 

Wire Wrap .046x.013(1.17x0.33) - Tail LG=.520(13.21) .156 [3.96] Contact Spacing x .200 [5.08] Row Spacing

THIS IS A C.A.D. GENERATED DRAWING
DO NOT MAKE MANUAL REVISIONS TO MAS