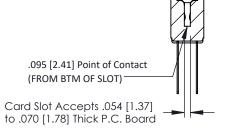

Mounting Option
.128 (3.25) Dia. Mounting Holes

**Contact Detail** 

Wire Wrap .046x.013(1.17x0.33) - Tail LG=.520(13.21) .156 [3.96] Contact Spacing x .200 [5.08] Row Spacing

THIS IS A C.A.D. GENERATED DRAWING
DO NOT MAKE MANUAL REVISIONS TO MAS

ER.

1330E NUMBER

ORIGINAL





## **See Accompanying Pages for:**

- Contact Bend Details
- Mounting Options

## SECTION A-A

307 ENG MASTER
DATE: AUG. 11/09

SHEET 1 OF 3



J.LEE

307 Assembly

NTS

| 307 / 357 Card Edge Connector<br>Part Number: 307-018-442-202 |                            |                                                                                                                                                                     | ACAD  |
|---------------------------------------------------------------|----------------------------|---------------------------------------------------------------------------------------------------------------------------------------------------------------------|-------|
|                                                               |                            |