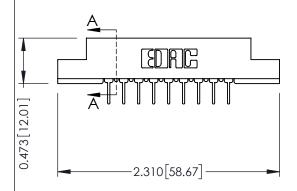

307 / 357 Card Edge Connector Part Number: 307-018-524-208

YOUR CONNECTION TO QUALITY & SERVICE

NTS SHEET 1 OF 3 307 Assembly

307 ENG MASTER

DATE: AUG. 11/09