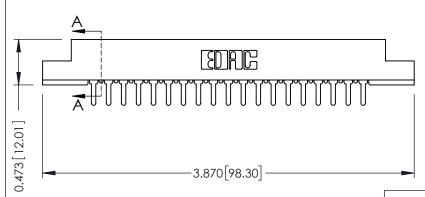

## SECTION A-A

.175 [4.45] Point of Contact (FROM BTM OF SLOT) Card Slot Accepts .054 [1.37] to .070 [1.78] Thick P.C. Board

## **See Accompanying Pages for:**

- **Contact Bend Details**
- **Mounting Options**

307 / 357 Card Edge Connector Part Number: 307-019-425-107

**EDAC INC** TORONTO, ONTARIO CANADA

THESE DRAWINGS AND SPECIFICATIONS ARE THE PROPERTY OF EDAC INC.,AND SHALL NOT BE REPRODUCED,OR COPIED OR USED AS THE BASIS FOR THE MANUFACTURE OR SALE OF APPARATUS WITHOUT WRITTEN PERMISSION.