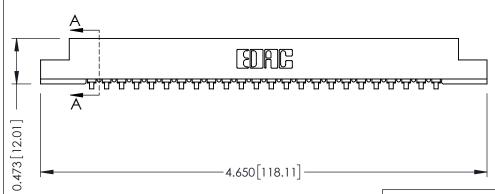

## SECTION A-A

307 ENG MASTER

.175 [4.45] Point of Contact (FROM BTM OF SLOT) Card Slot Accepts .054 [1.37] to .070 [1.78] Thick P.C. Board

ACAD REFERENCE NO.

307 / 357 Card Edge Connector Part Number: 307-024-457-108