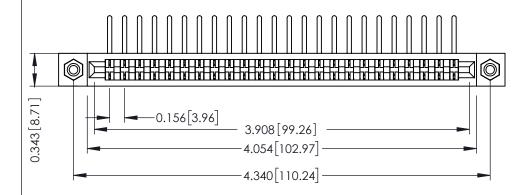

**Mounting Option** #4-40 Unified Threaded Inserts **Contact Detail** 

90 Degree Bend (Code 441 Contacts)

.156 [3.96] Contact Spacing x .200 [5.08] Row Spacing

THIS IS A C.A.D. GENERATED DRAWING DO NOT MAKE MANUAL REVISIONS TO MASTER.

## SECTION A-A

307 ENG MASTER

.175 [4.45] Point of Contact (FROM BTM OF SLOT) Card Slot Accepts .054 [1.37] to .070 [1.78] Thick P.C. Board

ACAD REFERENCE NO.

307 / 357 Card Edge Connector Part Number: 307-024-457-108