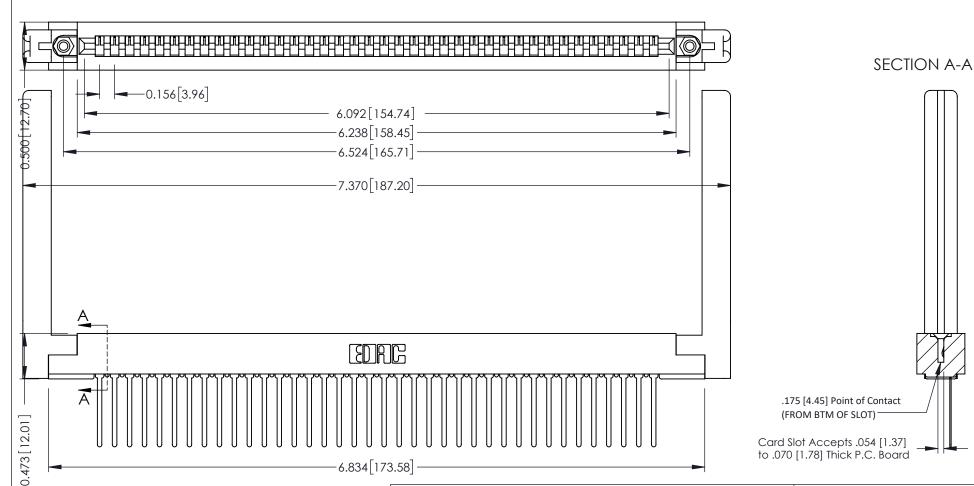

**Mounting Option** .468 (11.89) Offset Card Guides **Contact Detail** 

Wire Wrap .046x.013(1.17x0.33) - Tail LG=.708(17.98) .156 [3.96] Contact Spacing x .200 [5.08] Row Spacing

THIS IS A C.A.D. GENERATED DRAWING DO NOT MAKE MANUAL REVISIONS TO MASTER.

ORIGINAL

307 / 357 Card Edge Connector Part Number: 307-038-445-158

**Contact Bend Details Mounting Options** 

**See Accompanying Pages for:** 

YOUR CONNECTION TO QUALITY & SERVICE

**EDAC INC** TORONTO, ONTARIO CANADA