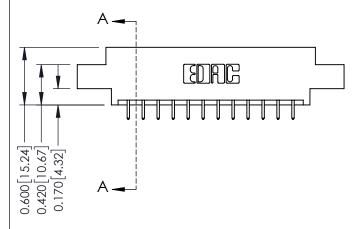

**Contact Detail** 

521-P.C. Tail .025 Sq.(0.64 Sq.) - Tail LG=.150(3.81) .156 [3.96] Contact Spacing x .200 [5.08] Row Spacing

THIS IS A C.A.D. GENERATED DRAWING DO NOT MAKE MANUAL REVISIONS TO MASTER.

ISSUE NUMBER

ORIGINAL

1

|  | SECTION A-A |
|--|-------------|
|--|-------------|

| 337 / 387 Series Card Edge Connector |
|--------------------------------------|
| Part Number: 337-024-521-802         |

**EDAC INC** TORONTO, ONTARIO CANADA