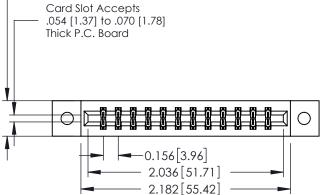

## **Mounting Option** 02-.128 (3.25) Dia. Mounting Holes — 0.370 [9.40] Card Slot Accepts .054 [1.37] to .070 [1.78] Thick P.C. Board **-**−0.156[3.96]

**See Accompanying Pages for:** 

- **Contact Bend Details**
- **Mounting Options**