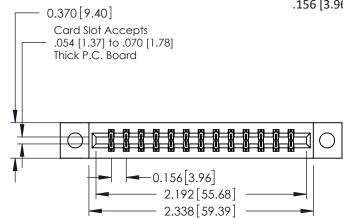

## **Mounting Option**

04-.156 (3.96) Dia. Mounting Holes

**Contact Detail** 

555-Extender Board Bend (Code 500 Contacts) .156 [3.96] Contact Spacing x .200 [5.08] Row Spacing THIS IS A C.A.D. GENERATED DRAWING DO NOT MAKE MANUAL REVISIONS TO MASTER.

ISSUE NUMBER

ORIGINAL

1

**See Accompanying Pages for:** 

- **Contact Bend Details**
- **Mounting Options**

| 337 / 387 Series Card Edge Connector |
|--------------------------------------|
| Part Number: 337-026-555-804         |