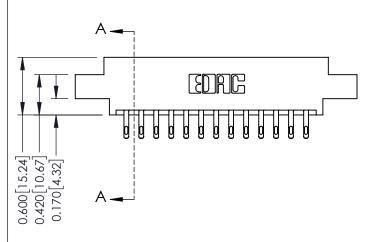

0.160 [4.06] Point of Contact Card Slot

0.330[8.38]

ISSUE NUMBER

ORIGINAL

1

| 337 / 387 Series Card Edge Connector<br>Contact Bend Detail |                                                                   | ACAD REFERENCE NO. | 337 ENG MASTER   |               |
|-------------------------------------------------------------|-------------------------------------------------------------------|--------------------|------------------|---------------|
|                                                             |                                                                   | DRAWN: J.LEE       | DATE: OCT. 06/09 |               |
|                                                             |                                                                   | CHECKED:           | DATE:            |               |
|                                                             | THESE DRAWINGS AND SPECIFICATIONS ARE THE PROPERTY OF EDAC INCAND | SCALE: NTS         | SHEET            | 2 <b>OF</b> 3 |
| TORONTO, ONTARIO CANADA                                     | SHALL NOT BE REPRODUCED, OR COPIED OR USED AS THE BASIS FOR THE   | DRAWING NUMBER     |                  | ISSUE         |
| YOUR CONNECTION TO QUALITY & SERVICE                        | MANUFACTURE OR SALE OF APPARATUS WITHOUT WRITTEN PERMISSION.      | 337 Assembly       |                  | 1             |