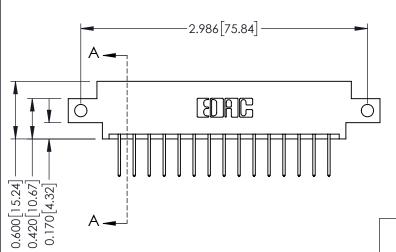

| 337 / 387 Series Card Edge Connector |
|--------------------------------------|
| Part Number: 337-030-523-812         |

**EDAC INC** TORONTO, ONTARIO CANADA

THESE DRAWINGS AND SPECIFICATIONS ARE THE PROPERTY OF EDAC INC., AND SHALL NOT BE REPRODUCED, OR COPIED OR USED AS THE BASIS FOR THE MANUFACTURE OR SALE OF APPARATUS WITHOUT WRITTEN PERMISSION.