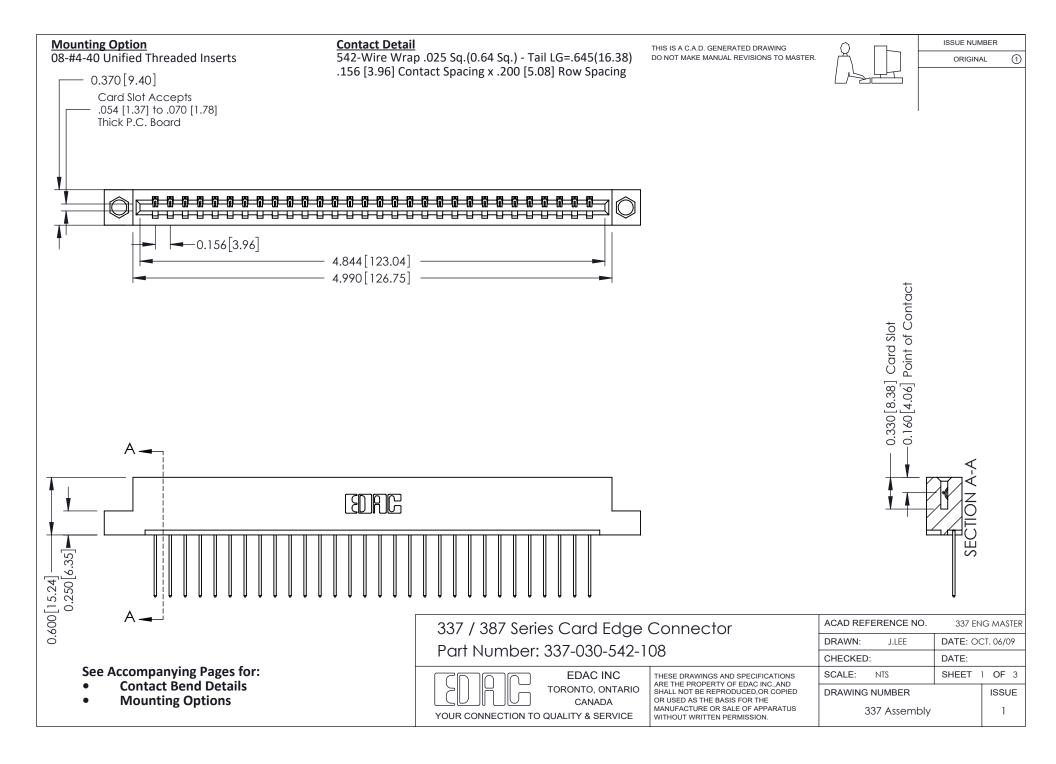

ISSUE NUMBER

ORIGINAL

1



| 337 / 387 Series Card Edge Connector<br>Contact Bend Detail           |                                                                                                                                                                                                  | ACAD REFERENCE NO. 337 E |                  | G MASTER      |
|-----------------------------------------------------------------------|--------------------------------------------------------------------------------------------------------------------------------------------------------------------------------------------------|--------------------------|------------------|---------------|
|                                                                       |