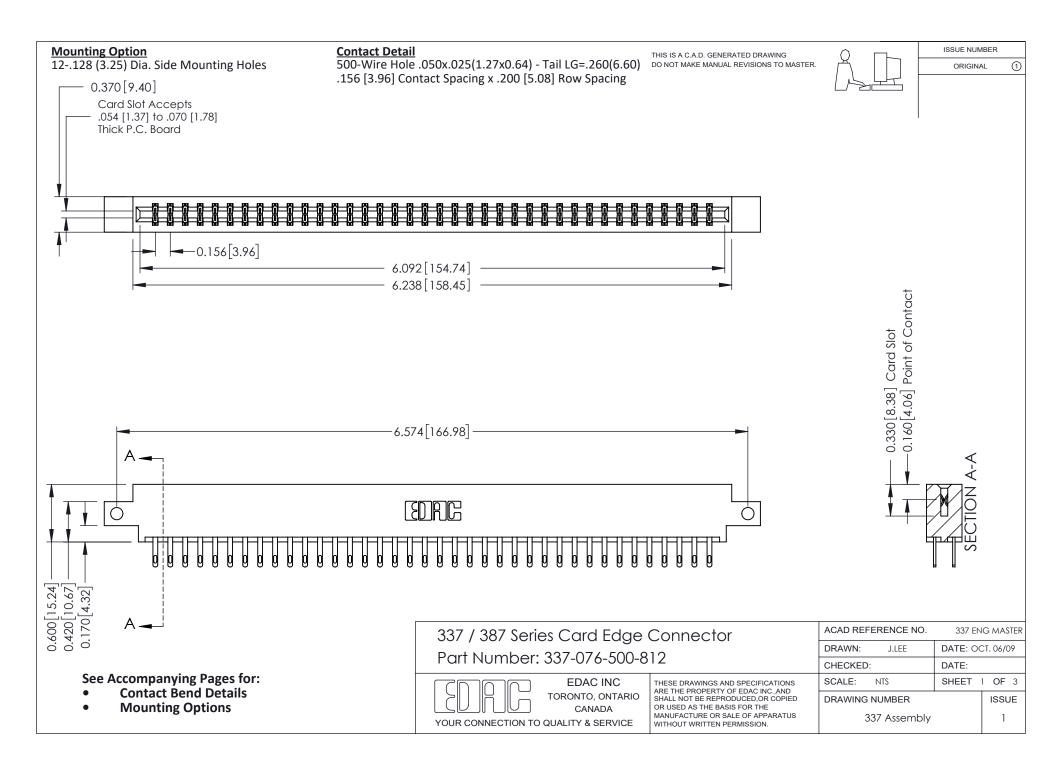

ISSUE NUMBER

ORIGINAL

1



| 337 / 387 Series Card Edge Connector<br>Contact Bend Detail           |                                                                                                                                                                                                  | ACAD REFERENCE NO. 337 E |                  | G MASTER      |
|-----------------------------------------------------------------------|--------------------------------------------------------------------------------------------------------------------------------------------------------------------------------------------------|--------------------------|------------------|---------------|
|                                                                       |