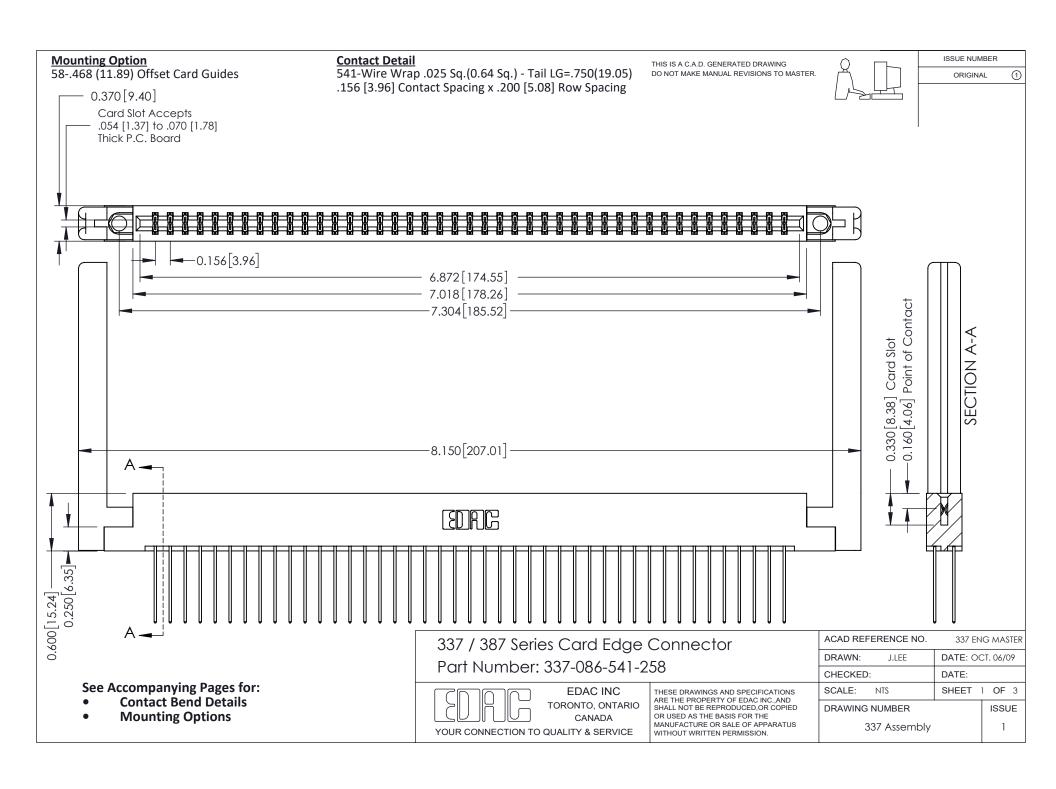

ISSUE NUMBER

ORIGINAL

1



| 337 / 387 Series Card Edge Connector<br>Contact Bend Detail           |                                                                                                                                                                                                  | ACAD REFERENCE NO. 337 E |                  | G MASTER      |
|-----------------------------------------------------------------------|--------------------------------------------------------------------------------------------------------------------------------------------------------------------------------------------------|--------------------------|------------------|---------------|
|                                                                       |