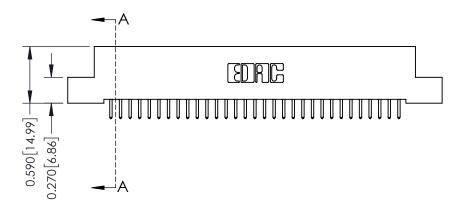

**Mounting Option** 07-M3-0.5 Metric Threaded Inserts **Contact Detail** 

521-P.C. Tail .025 Sq.(0.64 Sq.) - Tail LG=.160(4.06) .100 [2.54] Contact Spacing x .200 [5.08] Row Spacing

**See Accompanying Pages for:** 

- **Contact Bend Details**
- **Mounting Options**

342 / 392 Card Edge Connector Part Number: 342-031-521-107

YOUR CONNECTION TO QUALITY & SERVICE

CANADA

342 ENG MASTER J.LEE DATE: OCT. 06/09 SHEET 1 OF 3

342 Assembly

THIS IS A C.A.D. GENERATED DRAWING DO NOT MAKE MANUAL REVISIONS TO MASTER. ISSUE NUMBER

ORIGINAL

1

| 342 / 392 Series Card Edge Connector<br>Contact Bend Detail |                                                                                                                                                                                                  | ACAD REFERENCE NO. 342 ENG MASTER |             |                  |        |
|-------------------------------------------------------------|--------------------------------------------------------------------------------------------------------------------------------------------------------------------------------------------------|-----------------------------------|-------------|------------------|--------|
|                                                             |                                                                                                                                                                                                  | DRAWN:                            | J.LEE       | DATE: OCT. 06/09 |        |
|                                                             |                                                                                                                                                                                                  | CHECKED:                          |             | DATE:            |        |
| TORONTO, ONTARIO                                            | THESE DRAWINGS AND SPECIFICATIONS ARE THE PROPERTY OF EDAC INC. AND SHALL NOT BE REPRODUCED, OR COPIED OR USED AS THE BASIS FOR THE MANUFACTURE OR SALE OF APPARATUS WITHOUT WRITTEN PERMISSION. | SCALE:                            | NTS         | SHEET :          | 2 OF 3 |
|                                                             |                                                                                                                                                                                                  | DRAWING                           | NUMBER      |                  | ISSUE  |
| YOUR CONNECTION TO QUALITY & SERVICE                        |                                                                                                                                                                                                  | 3                                 | 42 Assembly |                  | 1      |