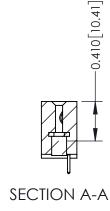

**Mounting Option** 07-M3-0.5 Metric Threaded Inserts **Contact Detail** 

521-P.C. Tail .025 Sq.(0.64 Sq.) - Tail LG=.160(4.06) .100 [2.54] Contact Spacing x .200 [5.08] Row Spacing

**See Accompanying Pages for:** 

- **Contact Bend Details**
- **Mounting Options**

342 / 392 Card Edge Connector Part Number: 342-031-521-107

YOUR CONNECTION TO QUALITY & SERVICE

CANADA

342 ENG MASTER J.LEE DATE: OCT. 06/09 SHEET 1 OF 3

342 Assembly

THIS IS A C.A.D. GENERATED DRAWING DO NOT MAKE MANUAL REVISIONS TO MASTER. ISSUE NUMBER

ORIGINAL

1

| 342 / 392 Series Card Edge Connector<br>Contact Bend Detail |                                                                                                                                                                                                  | ACAD REFERENCE NO. 342 ENG MASTER |             |                  |        |
|-------------------------------------------------------------|--------------------------------------------------------------------------------------------------------------------------------------------------------------------------------------------------|-----------------------------------|-------------|------------------|--------|
|                                                             |                                                                                                                                                                                                  | DRAWN:                            | J.LEE       | DATE: OCT. 06/09 |        |
|                                                             |                                                                                                                                                                                                  | CHECKED:                          |             | DATE:            |        |
| TORONTO, ONTARIO                                            | THESE DRAWINGS AND SPECIFICATIONS ARE THE PROPERTY OF EDAC INC. AND SHALL NOT BE REPRODUCED, OR COPIED OR USED AS THE BASIS FOR THE MANUFACTURE OR SALE OF APPARATUS WITHOUT WRITTEN PERMISSION. | SCALE:                            | NTS         | SHEET :          | 2 OF 3 |
|                                                             |                                                                                                                                                                                                  | DRAWING                           | NUMBER      |                  | ISSUE  |
| YOUR CONNECTION TO QUALITY & SERVICE                        |                                                                                                                                                                                                  | 3                                 | 42 Assembly |                  | 1      |