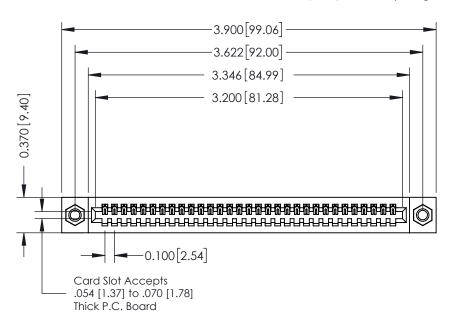

**Mounting Option** 07-M3-0.5 Metric Threaded Inserts **Contact Detail** 

521-P.C. Tail .025 Sq.(0.64 Sq.) - Tail LG=.160(4.06) .100 [2.54] Contact Spacing x .200 [5.08] Row Spacing

**See Accompanying Pages for:** 

- **Contact Bend Details**
- **Mounting Options**

342 / 392 Card Edge Connector Part Number: 342-031-521-107

YOUR CONNECTION TO QUALITY & SERVICE

CANADA

342 ENG MASTER J.LEE DATE: OCT. 06/09 SHEET 1 OF 3

342 Assembly

THIS IS A C.A.D. GENERATED DRAWING DO NOT MAKE MANUAL REVISIONS TO MASTER. ISSUE NUMBER

ORIGINAL

1

| 342 / 392 Series Card Edge Connector<br>Contact Bend Detail |                                                                                                                                                                                                  | ACAD REFERENCE NO. 342 ENG MASTER |             |                  |        |
|-------------------------------------------------------------|--------------------------------------------------------------------------------------------------------------------------------------------------------------------------------------------------|-----------------------------------|-------------|------------------|--------|
|                                                             |                                                                                                                                                                                                  | DRAWN:                            | J.LEE       | DATE: OCT. 06/09 |        |
|                                                             |                                                                                                                                                                                                  | CHECKED:                          |             | DATE:            |        |
| TORONTO, ONTARIO                                            | THESE DRAWINGS AND SPECIFICATIONS ARE THE PROPERTY OF EDAC INC. AND SHALL NOT BE REPRODUCED, OR COPIED OR USED AS THE BASIS FOR THE MANUFACTURE OR SALE OF APPARATUS WITHOUT WRITTEN PERMISSION. | SCALE:                            | NTS         | SHEET :          | 2 OF 3 |
|                                                             |                                                                                                                                                                                                  | DRAWING                           | NUMBER      |                  | ISSUE  |
| YOUR CONNECTION TO QUALITY & SERVICE                        |                                                                                                                                                                                                  | 3                                 | 42 Assembly |                  | 1      |