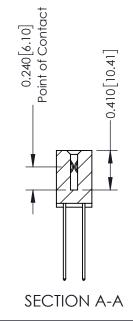

THIS IS A C.A.D. GENERATED DRAWING DO NOT MAKE MANUAL REVISIONS TO MASTER. ISSUE NUMBER

ORIGINAL

1

| 342 / 392 Series Card Edge Connector |                                                                                                                                                                                                 |          | ACAD REFERENCE NO. 342 ENG MASTER |                  |        |  |
|--------------------------------------|-------------------------------------------------------------------------------------------------------------------------------------------------------------------------------------------------|----------|-----------------------------------|------------------|--------|--|
| Contact Bend Detail                  |                                                                                                                                                                                                 | DRAWN:   | J.LEE                             | DATE: OCT. 06/09 |        |  |
|                                      |                                                                                                                                                                                                 | CHECKED: |                                   | DATE:            |        |  |
| TORONTO, ONTARIO CANADA              | THESE DRAWINGS AND SPECIFICATIONS ARE THE PROPERTY OF EDAC INC.,AND SHALL NOT BE REPRODUCED,OR COPIED OR USED AS THE BASIS FOR THE MANUFACTURE OR SALE OF APPARATUS WITHOUT WRITTEN PERMISSION. | SCALE:   | NTS                               | SHEET :          | 2 OF 3 |  |
|                                      |                                                                                                                                                                                                 | DRAWING  | NUMBER                            |                  | ISSUE  |  |
|                                      |                                                                                                                                                                                                 | 3        | 42 Assembly                       |                  | 1      |  |