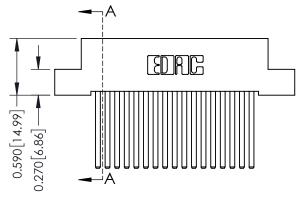

THIS IS A C.A.D. GENERATED DRAWING DO NOT MAKE MANUAL REVISIONS TO MASTER. ISSUE NUMBER

ORIGINAL

1

| 342 / 392 Series Card Edge Connector |                                                                                                                                                                                                 |          | ACAD REFERENCE NO. 342 ENG MASTER |                  |        |  |
|--------------------------------------|-------------------------------------------------------------------------------------------------------------------------------------------------------------------------------------------------|----------|-----------------------------------|------------------|--------|--|
| Contact Bend Detail                  |                                                                                                                                                                                                 | DRAWN:   | J.LEE                             | DATE: OCT. 06/09 |        |  |
|                                      |                                                                                                                                                                                                 | CHECKED: |                                   | DATE:            |        |  |
| TORONTO, ONTARIO CANADA              | THESE DRAWINGS AND SPECIFICATIONS ARE THE PROPERTY OF EDAC INC.,AND SHALL NOT BE REPRODUCED,OR COPIED OR USED AS THE BASIS FOR THE MANUFACTURE OR SALE OF APPARATUS WITHOUT WRITTEN PERMISSION. | SCALE:   | NTS                               | SHEET :          | 2 OF 3 |  |
|                                      |                                                                                                                                                                                                 | DRAWING  | NUMBER                            |                  | ISSUE  |  |
|                                      |                                                                                                                                                                                                 | 3        | 42 Assembly                       |                  | 1      |  |