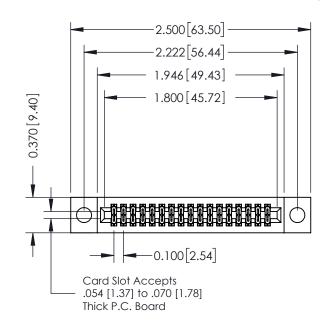

## **See Accompanying Pages for:**

- **Contact Bend Details**
- **Mounting Options**

| 342 / 392 Card Edge Connector |
|-------------------------------|
| Part Number: 342-034-544-204  |
|                               |

|   | ACAD REFERENCE NO | 342 ENG MASTER   |  |  |
|---|-------------------|------------------|--|--|
|   | DRAWN: J.LEE      | DATE: OCT. 06/09 |  |  |
|   | CHECKED:          | DATE:            |  |  |
|   | SCALE: NTS        | SHEET 1 OF 3     |  |  |
| 0 | DRAWING NUMBER    | ISSUE            |  |  |
|   | 342 Assembly      | 1                |  |  |