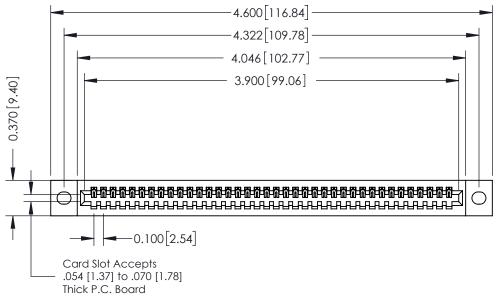

342 / 392 Card Edge Connector Part Number: 342-038-541-102

YOUR CONNECTION TO QUALITY & SERVICE

CANADA

342 ENG MASTER J.LEE DATE: OCT. 06/09 SHEET 1 OF 3

342 Assembly

THIS IS A C.A.D. GENERATED DRAWING DO NOT MAKE MANUAL REVISIONS TO MASTER. ISSUE NUMBER