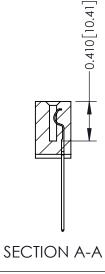

## **Contact Detail**

541-Wire Wrap .025 Sq.(0.64 Sq.) - Tail LG=.760(19.30) .100 [2.54] Contact Spacing x .200 [5.08] Row Spacing

**See Accompanying Pages for:** 

- **Contact Bend Details**
- **Mounting Options**