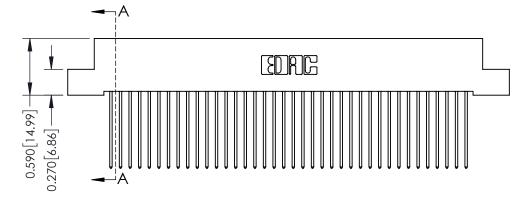

## **Contact Detail**

541-Wire Wrap .025 Sq.(0.64 Sq.) - Tail LG=.760(19.30) .100 [2.54] Contact Spacing x .200 [5.08] Row Spacing

**See Accompanying Pages for:** 

- **Contact Bend Details**
- **Mounting Options**

## **Mounting Option** 02-.128 (3.25) Wide Mounting Slots 0.370 [9.40]