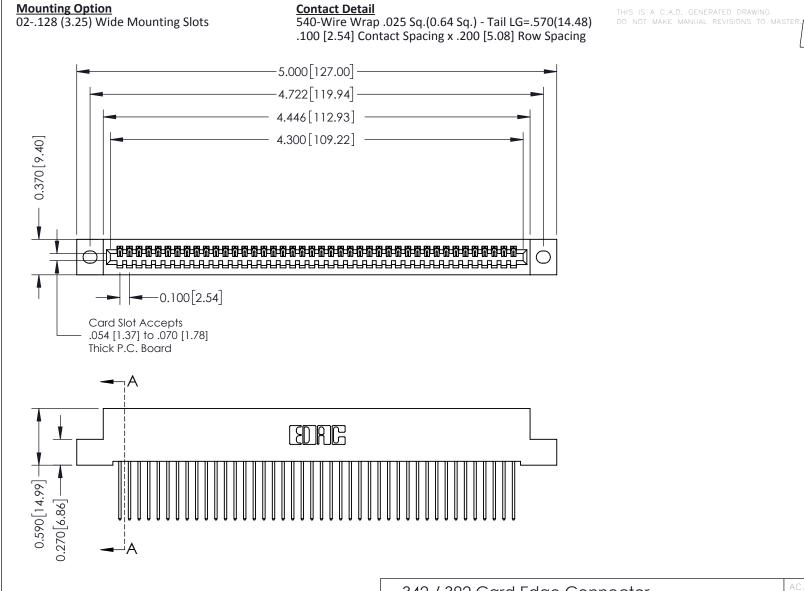

THIS IS A C.A.D. GENERATED DRAWING DO NOT MAKE MANUAL REVISIONS TO MASTER

ISSUE NUMBER

ORIGINAL

1

| 342 / 392 Card Edge Connector<br>Mounting Options |                                                                                                                                              | ACAD REFERENCE NO. 342 ENG MASTER |                         |        |  |
|---------------------------------------------------|----------------------------------------------------------------------------------------------------------------------------------------------|-----------------------------------|-------------------------|--------|--|
|                                                   |                                                                                                                                              | DRAWN: J.LEE                      | DATE: <b>OCT. 06/09</b> |        |  |
|                                                   |                                                                                                                                              | CHECKED:                          | DATE:                   |        |  |
| EDAC INC                                          | ARE THE PROPERTY OF EDAC INC.,AND —<br>SHALL NOT BE REPRODUCED,OR COPIED<br>OR USED AS THE BASIS FOR THE<br>MANUFACTURE OR SALE OF APPARATUS | SCALE: NTS                        | SHEET :                 | 3 OF 3 |  |
| TORONTO, ONTARIO                                  |                                                                                                                                              | DRAWING NUMBER                    | •                       | ISSUE  |  |
| YOUR CONNECTION TO QUALITY & SERVICE              |                                                                                                                                              | 342 Assembly                      |                         | 1      |  |