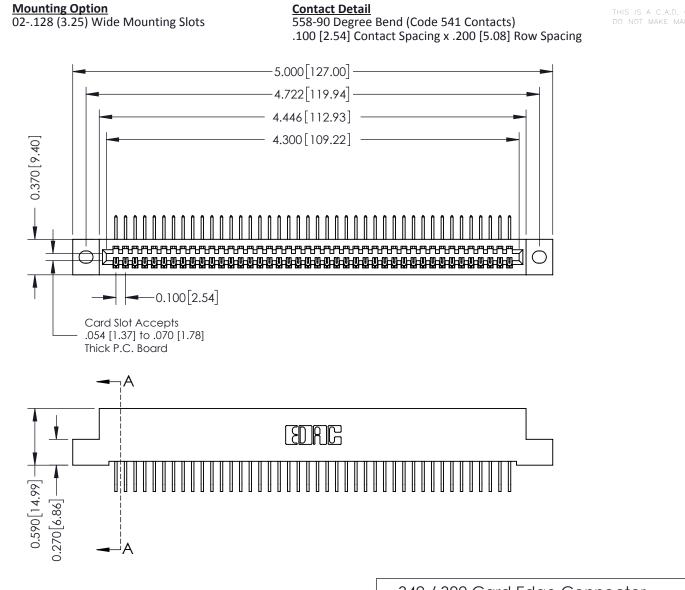

0.410 [10.41] **SECTION A-A** 

**See Accompanying Pages for:** 

- **Contact Bend Details**
- **Mounting Options**

342 / 392 Card Edge Connector Part Number: 342-042-558-102

YOUR CONNECTION TO QUALITY & SERVICE

THIS IS A C.A.D. GENERATED DRAWING DO NOT MAKE MANUAL REVISIONS TO MASTER

ISSUE NUMBER

ORIGINAL

1

| 342 / 392 Card Edge Connector<br>Mounting Options |                                                                                                                                                                                                 | ACAD REFERENCE NO. 342 ENG MASTER |                         |        |  |  |
|---------------------------------------------------|-------------------------------------------------------------------------------------------------------------------------------------------------------------------------------------------------|-----------------------------------|-------------------------|--------|--|--|
|                                                   |                                                                                                                                                                                                 | DRAWN: J.LEE                      | DATE: <b>OCT. 06/09</b> |        |  |  |
|                                                   |                                                                                                                                                                                                 | CHECKED:                          | DATE:                   |        |  |  |
| TORONTO, ONTARIO                                  | THESE DRAWINGS AND SPECIFICATIONS ARE THE PROPERTY OF EDAC INC.,AND SHALL NOT BE REPRODUCED,OR COPIED OR USED AS THE BASIS FOR THE MANUFACTURE OR SALE OF APPARATUS WITHOUT WRITTEN PERMISSION. | SCALE: NTS                        | SHEET :                 | 3 OF 3 |  |  |
|                                                   |                                                                                                                                                                                                 | DRAWING NUMBER                    | •                       | ISSUE  |  |  |
| YOUR CONNECTION TO QUALITY & SERVICE              |                                                                                                                                                                                                 | 342 Assembly                      |                         | 1      |  |  |