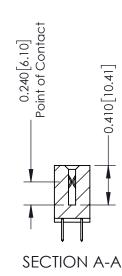

**Mounting Option** 

12-.128 (3.25) Dia. Side Mounting Holes

**Contact Detail** 

520-P.C. Tail .030x.018(0.76x0.46) - Tail LG=.185(4.70) .100 [2.54] Contact Spacing x .200 [5.08] Row Spacing