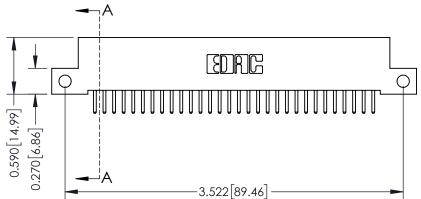

## **See Accompanying Pages for:**

- **Contact Bend Details**
- **Mounting Options**

342 / 392 Card Edge Connector Part Number: 342-060-520-212

| ACAD REFERENCE NO. 342 ENG MASTER |                  |  |  |  |
|-----------------------------------|------------------|--|--|--|
| DRAWN: J.LEE                      | DATE: OCT. 06/09 |  |  |  |
| CHECKED:                          | DATE:            |  |  |  |
| SCALE: NTS                        | SHEET 1 OF 3     |  |  |  |
| DRAWING NUMBER                    | ISSUE            |  |  |  |