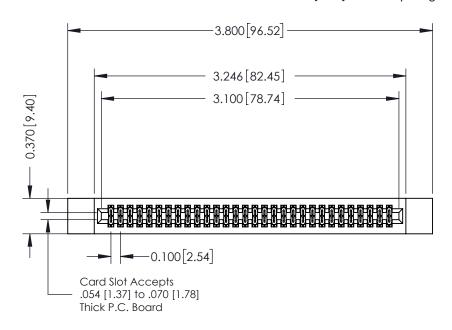

## **See Accompanying Pages for:**

- **Contact Bend Details**
- **Mounting Options**

342 / 392 Card Edge Connector Part Number: 342-060-520-212

| ACAD REFERENCE NO. 342 ENG MASTER |                  |  |  |  |
|-----------------------------------|------------------|--|--|--|
| DRAWN: J.LEE                      | DATE: OCT. 06/09 |  |  |  |
| CHECKED:                          | DATE:            |  |  |  |
| SCALE: NTS                        | SHEET 1 OF 3     |  |  |  |
| DRAWING NUMBER                    | ISSUE            |  |  |  |