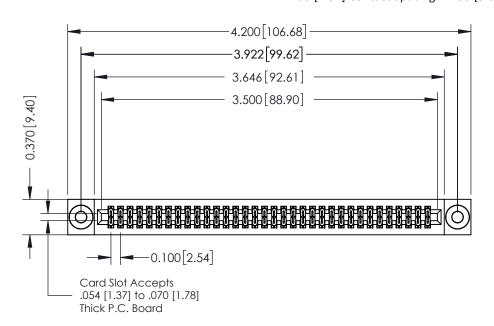

## **See Accompanying Pages for:**

- **Contact Bend Details**
- **Mounting Options**

342 / 392 Card Edge Connector Part Number: 342-068-542-203

YOUR CONNECTION TO QUALITY & SERVICE

| ACAD REFERENCE NO. 342 ENG MASTER |                  |  |  |
|-----------------------------------|------------------|--|--|
| DRAWN: J.LEE                      | DATE: OCT. 06/09 |  |  |
| CHECKED:                          | DATE:            |  |  |
| SCALE: NTS                        | SHEET 1 OF 3     |  |  |
| DRAWING NUMBER                    | ISSUE            |  |  |