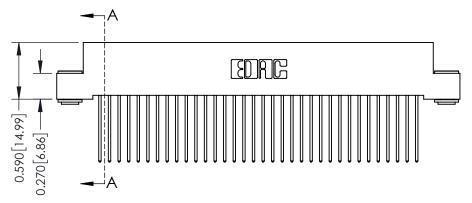

342 Assembly

THIS IS A C.A.D. GENERATED DRAWING DO NOT MAKE MANUAL REVISIONS TO MASTER. ISSUE NUMBER

ORIGINAL

1

| 342 / 392 Series Card Edge Connector<br>Contact Bend Detail |                                                                                                                                   | ACAD REFERENCE NO. 342 ENG MASTER |             |                  |        |
|-------------------------------------------------------------|-----------------------------------------------------------------------------------------------------------------------------------|-----------------------------------|-------------|------------------|--------|
|                                                             |                                                                                                                                   | DRAWN:                            | J.LEE       | DATE: OCT. 06/09 |        |
|                                                             |                                                                                                                                   | CHECKED:                          |             | DATE:            |        |
| EDAC INC                                                    | ARE THE PROPERTY OF EDAC INC.,AND SHALL NOT BE REPRODUCED,OR COPIED OR USED AS THE BASIS FOR THE MANUFACTURE OR SALE OF APPARATUS | SCALE:                            | NTS         | SHEET :          | 2 OF 3 |
| TORONTO, ONTARIO                                            |                                                                                                                                   | DRAWING                           | NUMBER      |                  | ISSUE  |
| YOUR CONNECTION TO QUALITY & SERVICE                        |                                                                                                                                   | 3                                 | 42 Assembly |                  | 1      |