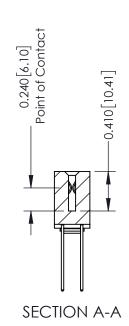

**Mounting Option** 

03-.116 (2.95) I.D. Floating Eyelets

**Contact Detail** 

542-Wire Wrap .025 Sq.(0.64 Sq.) - Tail LG=.655(16.64) .100 [2.54] Contact Spacing x .200 [5.08] Row Spacing