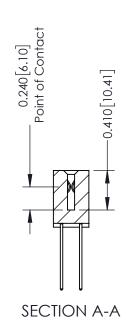

**Mounting Option** 01-No Mounting Lugs **Contact Detail** 

542-Wire Wrap .025 Sq.(0.64 Sq.) - Tail LG=.655(16.64) .100 [2.54] Contact Spacing x .200 [5.08] Row Spacing

**See Accompanying Pages for:** 

- **Contact Bend Details**
- **Mounting Options**

ORIGINAL

1

| 342 / 392 Series Card Edge Connector<br>Contact Bend Detail |                                                                                                                                                                                                  | ACAD REFERENCE NO. 342 ENG MASTER |             |                  |        |
|-------------------------------------------------------------|--------------------------------------------------------------------------------------------------------------------------------------------------------------------------------------------------|-----------------------------------|-------------|------------------|--------|
|                                                             |                                                                                                                                                                                                  | DRAWN:                            | J.LEE       | DATE: OCT. 06/09 |        |
|                                                             |                                                                                                                                                                                                  | CHECKED:                          |             | DATE:            |        |
| TORONTO, ONTARIO                                            | THESE DRAWINGS AND SPECIFICATIONS ARE THE PROPERTY OF EDAC INC. AND SHALL NOT BE REPRODUCED, OR COPIED OR USED AS THE BASIS FOR THE MANUFACTURE OR SALE OF APPARATUS WITHOUT WRITTEN PERMISSION. | SCALE:                            | NTS         | SHEET :          | 2 OF 3 |
|                                                             |                                                                                                                                                                                                  | DRAWING                           | NUMBER      |                  | ISSUE  |
| YOUR CONNECTION TO QUALITY & SERVICE                        |                                                                                                                                                                                                  | 3                                 | 42 Assembly |                  | 1      |