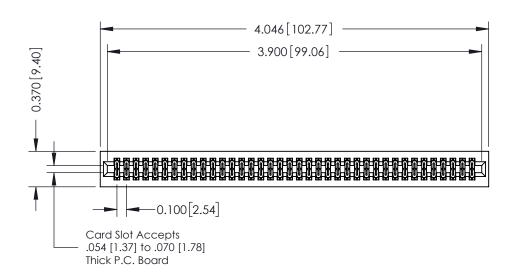

342 / 392 Card Edge Connector Part Number: 342-076-542-201

YOUR CONNECTION TO QUALITY & SERVICE

342 ENG MASTER J.LEE DATE: OCT. 06/09 SHEET 1 OF 3

342 Assembly

THIS IS A C.A.D. GENERATED DRAWING DO NOT MAKE MANUAL REVISIONS TO MASTER. ISSUE NUMBER