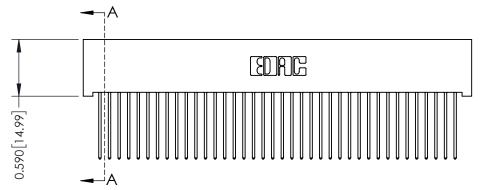

342 / 392 Card Edge Connector Part Number: 342-076-542-201

YOUR CONNECTION TO QUALITY & SERVICE

342 ENG MASTER J.LEE DATE: OCT. 06/09 SHEET 1 OF 3

342 Assembly

THIS IS A C.A.D. GENERATED DRAWING DO NOT MAKE MANUAL REVISIONS TO MASTER. ISSUE NUMBER