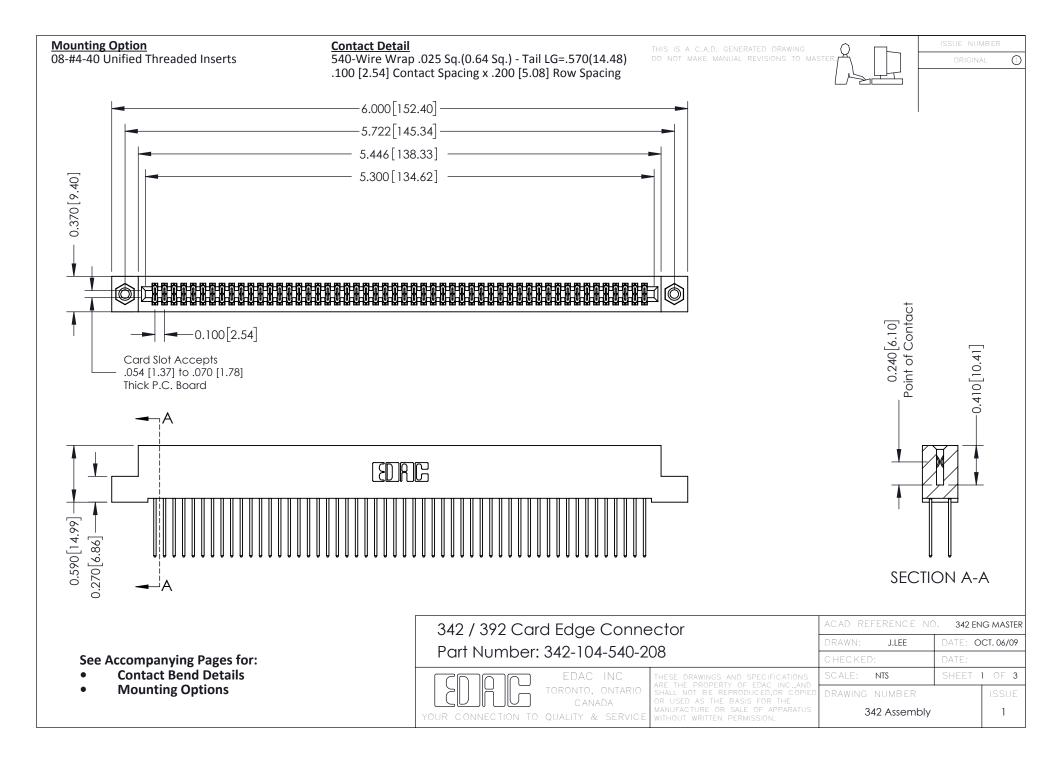

THIS IS A C.A.D. GENERATED DRAWING DO NOT MAKE MANUAL REVISIONS TO MASTER. ISSUE NUMBER

ORIGINAL

1



| 342 / 392 Series Card Edge Connector<br>Contact Bend Detail |                                                                                                                                                                                                  | ACAD REFERENCE NO. 342 ENG MASTER |             |                  |        |
|-------------------------------------------------------------|--------------------------------------------------------------------------------------------------------------------------------------------------------------------------------------------------|-----------------------------------|-------------|------------------|--------|
|