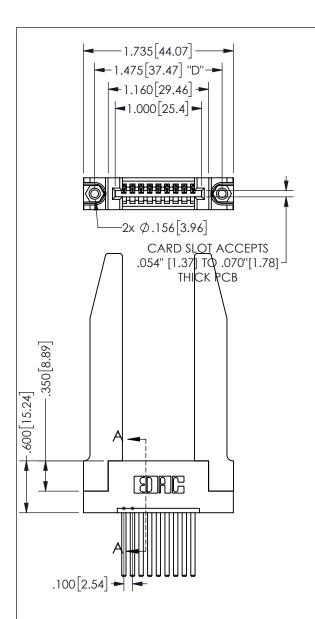

<u>Contact Dimensions:</u> 544-Wire Wrap .050x.025(1.27x0.64) - Tail LG=.750(19.05) .100 (2.54) Contact Spacing x .200 (5.08) Row Spacing

THIS IS A C.A.D. GENERATED DRAWING DO NOT MAKE MANUAL REVISIONS TO MASTER.

## 345/395 SERIES CARD EDGE CONNECTOR PART NUMBER: 345-009-544-178

YOUR CONNECTION TO QUALITY & SERVICE

**EDAC INC** TORONTO, ONTARIO CANADA

THESE DRAWINGS AND SPECIFICATIONS ARE THE PROPERTY OF EDAC INC.,AND SHALL NOT BE REPRODUCED, OR COPIED OR USED AS THE BASIS FOR THE MANUFACTURE OR SALE OF APPARATUS WITHOUT WRITTEN PERMISSION.

|  | ACAD REFERENCE NO. |            | 345-ENG-MASTER   |       |
|--|--------------------|------------|------------------|-------|
|  | DRAWN: R.          | STA.MONICA | DATE:MAY.16/2017 |       |
|  | CHECKED:           |            | DATE:            |       |
|  | SCALE:             | NTS        | SHEET            | OF 2  |
|  | DRAWING NUMBER     |            |                  | ISSUE |
|  | 345                |            | 1                |       |