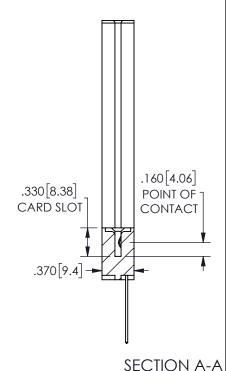

ISSUE NUMBER ORIGINAL

1

**Contact Code 558** 

Contact Code 559

Contact Code 560

INSULATOR MATERIAL: THERMOPLASTIC POLYESTER, UL 94V-0 DAP MATERIAL AVAILABLE UPON REQUEST

CONTACT MATERIAL; COPPER ALLOY CONTACT PLATING: GOLD ON THE MATING AREA, TIN PLATING ON THE CONTACT TAILS, NICKEL UNDERPLATE

## 345/395 SERIES CARD EDGE CONNECTOR CONTACT CODE 555,556,558,559,560 DIMENSIONS

YOUR CONNECTION TO QUALITY & SERVICE

**EDAC INC** TORONTO, ONTARIO CANADA

THESE DRAWINGS AND SPECIFICATIONS ARE THE PROPERTY OF EDAC INC.,AND SHALL NOT BE REPRODUCED, OR COPIED OR USED AS THE BASIS FOR THE MANUFACTURE OR SALE OF APPARATUS WITHOUT WRITTEN PERMISSION.

| ACAD REFERENCE NO.  | 345-ENG-MASTER   |  |
|---------------------|------------------|--|
| DRAWN: R.STA.MONICA | DATE:MAY.16/2017 |  |
| CHECKED:            | DATE:            |  |
| SCALE: 1:1          | SHEET 2 OF 2     |  |
| DRAWING NUMBER      | ISSUE            |  |
| 0.45 5110 1440750   | ,                |  |