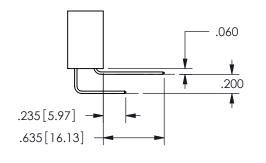

THIS IS A C.A.D. GENERATED DRAWING DO NOT MAKE MANUAL REVISIONS TO MASTER.

ISSUE NUMBER

ORIGINAL

1

<u>Contact Dimensions:</u>
521-P.C. Tail .025 Sq.(0.64 Sq.) - Tail LG=.150(3.81)
.100 (2.54) Contact Spacing x .200 (5.08) Row Spacing

ISSUE NUMBER ORIGINAL

1

**Contact Code 558** 

Contact Code 559

**Contact Code 560** 

INSULATOR MATERIAL: THERMOPLASTIC POLYESTER, UL 94V-0

DAP MATERIAL AVAILABLE UPON REQUEST

CONTACT MATERIAL; COPPER ALLOY CONTACT PLATING: GOLD ON THE MATING AREA, TIN PLATING ON THE CONTACT TAILS, NICKEL UNDERPLATE