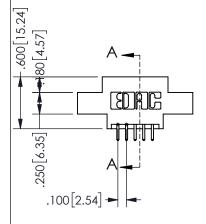

.160 4.06 .330[8.38] POINT OF CARD SLOT CONTACT .150 [3.81]

## **SECTION A-A**

345/395 SERIES CARD EDGE CONNECTOR PART NUMBER: 345-010-521-802

**EDAC INC** TORONTO, ONTARIO CANADA

THESE DRAWINGS AND SPECIFICATIONS ARE THE PROPERTY OF EDAC INC.,AND SHALL NOT BE REPRODUCED, OR COPIED OR USED AS THE BASIS FOR THE MANUFACTURE OR SALE OF APPARATUS WITHOUT WRITTEN PERMISSION.