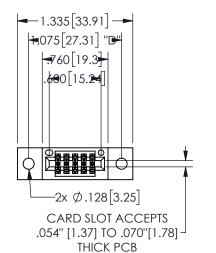

## **SECTION A-A**

345/395 SERIES CARD EDGE CONNECTOR PART NUMBER: 345-010-521-802

**EDAC INC** TORONTO, ONTARIO CANADA

THESE DRAWINGS AND SPECIFICATIONS ARE THE PROPERTY OF EDAC INC.,AND SHALL NOT BE REPRODUCED, OR COPIED OR USED AS THE BASIS FOR THE MANUFACTURE OR SALE OF APPARATUS WITHOUT WRITTEN PERMISSION.

| ACAD REFERENCE NO.  | 345-ENG-MASTER   |
|---------------------|------------------|
| DRAWN: R.STA.MONICA | DATE:MAY.16/2017 |
| CHECKED:            | DATE:            |
| SCALE: NTS          | SHEET 1 OF 2     |
| DRAWING NUMBER      | ISSUE            |
| 345-ENG-MASTER      | 1                |
|                     |                  |