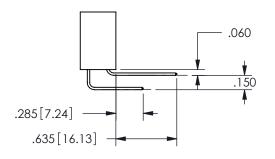

THIS IS A C.A.D. GENERATED DRAWING DO NOT MAKE MANUAL REVISIONS TO MASTER.

ISSUE NUMBER

ORIGINAL

1

<u>Contact Dimensions:</u>
521-P.C. Tail .025 Sq.(0.64 Sq.) - Tail LG=.150(3.81)
.100 (2.54) Contact Spacing x .200 (5.08) Row Spacing

.160 4.06 .330[8.38] POINT OF CARD SLOT CONTACT .150 [3.81]

## **SECTION A-A**

345/395 SERIES CARD EDGE CONNECTOR PART NUMBER: 345-010-521-802

**EDAC INC** TORONTO, ONTARIO CANADA

THESE DRAWINGS AND SPECIFICATIONS ARE THE PROPERTY OF EDAC INC.,AND SHALL NOT BE REPRODUCED, OR COPIED OR USED AS THE BASIS FOR THE MANUFACTURE OR SALE OF APPARATUS WITHOUT WRITTEN PERMISSION.