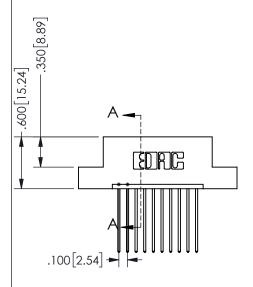

SECTION A-A

| .330[8.38] .160[4.06] CARD SLOT CONTACT |
|-----------------------------------------|
| .370[9.4]                               |
| .370[9.4]                               |

ISSUE NUMBER ORIGINAL

345/395 SERIES CARD EDGE CONNECTOR CONTACT CODE 555,556,558,559,560 DIMENSIONS

YOUR CONNECTION TO QUALITY & SERVICE

**EDAC INC** TORONTO, ONTARIO CANADA

THESE DRAWINGS AND SPECIFICATIONS ARE THE PROPERTY OF EDAC INC.,AND SHALL NOT BE REPRODUCED, OR COPIED OR USED AS THE BASIS FOR THE MANUFACTURE OR SALE OF APPARATUS WITHOUT WRITTEN PERMISSION.