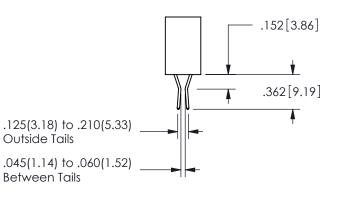

1

**Contact Code 558** 

Contact Code 559

Contact Code 560

INSULATOR MATERIAL: THERMOPLASTIC POLYESTER, UL 94V-0 DAP MATERIAL AVAILABLE UPON REQUEST

CONTACT MATERIAL; COPPER ALLOY CONTACT PLATING: GOLD ON THE MATING AREA, TIN PLATING ON THE CONTACT TAILS, NICKEL UNDERPLATE

345/395 SERIES CARD EDGE CONNECTOR CONTACT CODE 555,556,558,559,560 DIMENSIONS

YOUR CONNECTION TO QUALITY & SERVICE

**EDAC INC** TORONTO, ONTARIO CANADA

THESE DRAWINGS AND SPECIFICATIONS ARE THE PROPERTY OF EDAC INC.,AND SHALL NOT BE REPRODUCED, OR COPIED OR USED AS THE BASIS FOR THE MANUFACTURE OR SALE OF APPARATUS WITHOUT WRITTEN PERMISSION.