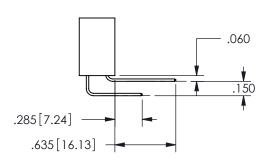

## Contact Dimensions: 541-Wire Wrap .025 Sq.(0.64 Sq.) - Tail LG=.750(19.05) .100 (2.54) Contact Spacing x .200 (5.08) Row Spacing

345/395 SERIES CARD EDGE CONNECTOR PART NUMBER: 345-010-541-102

EDAC INC TORONTO, ONTARIO CANADA

1

**Contact Code 558** 

Contact Code 559

Contact Code 560

INSULATOR MATERIAL: THERMOPLASTIC POLYESTER, UL 94V-0 DAP MATERIAL AVAILABLE UPON REQUEST

CONTACT MATERIAL; COPPER ALLOY CONTACT PLATING: GOLD ON THE MATING AREA, TIN PLATING ON THE CONTACT TAILS, NICKEL UNDERPLATE