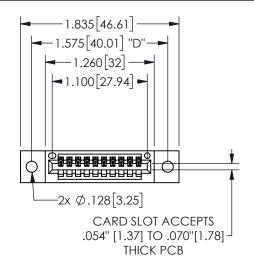

## Contact Dimensions: 541-Wire Wrap .025 Sq.(0.64 Sq.) - Tail LG=.750(19.05) .100 (2.54) Contact Spacing x .200 (5.08) Row Spacing

345/395 SERIES CARD EDGE CONNECTOR PART NUMBER: 345-010-541-102

EDAC INC TORONTO, ONTARIO CANADA

YOUR CONNECTION TO QUALITY & SERVICE

THESE DRAWINGS AND SPECIFICATIONS ARE THE PROPERTY OF EDAC INC., AND SHALL NOT BE REPRODUCED, OR COPIED OR USED AS THE BASIS FOR THE MANUFACTURE OR SALE OF APPARATUS WITHOUT WRITTEN PERMISSION.