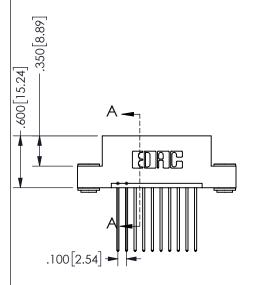

345/395 SERIES CARD EDGE CONNECTOR PART NUMBER: 345-010-541-103

YOUR CONNECTION TO QUALITY & SERVICE

**EDAC INC** TORONTO, ONTARIO CANADA

THESE DRAWINGS AND SPECIFICATIONS ARE THE PROPERTY OF EDAC INC.,AND SHALL NOT BE REPRODUCED, OR COPIED OR USED AS THE BASIS FOR THE MANUFACTURE OR SALE OF APPARATUS WITHOUT WRITTEN PERMISSION.