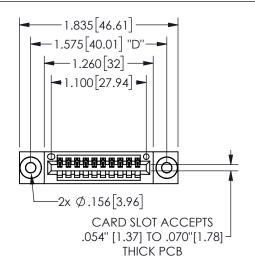

345/395 SERIES CARD EDGE CONNECTOR PART NUMBER: 345-010-541-103

YOUR CONNECTION TO QUALITY & SERVICE

**EDAC INC** TORONTO, ONTARIO CANADA

THESE DRAWINGS AND SPECIFICATIONS ARE THE PROPERTY OF EDAC INC.,AND SHALL NOT BE REPRODUCED, OR COPIED OR USED AS THE BASIS FOR THE MANUFACTURE OR SALE OF APPARATUS WITHOUT WRITTEN PERMISSION.