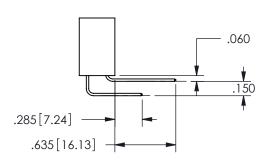

THIS IS A C.A.D. GENERATED DRAWING DO NOT MAKE MANUAL REVISIONS TO MASTER.

ISSUE NUMBER

ORIGINAL

1

Contact Dimensions: 541-Wire Wrap .025 Sq.(0.64 Sq.) - Tail LG=.750(19.05) .100 (2.54) Contact Spacing x .200 (5.08) Row Spacing

SECTION A-A

.160 4.06 .330[8.38] POINT OF CARD SLOT CONTACT .370 9.4

ISSUE NUMBER ORIGINAL

1

**Contact Code 558** 

Contact Code 559

**Contact Code 560** 

INSULATOR MATERIAL: THERMOPLASTIC POLYESTER, UL 94V-0 DAP MATERIAL AVAILABLE UPON REQUEST