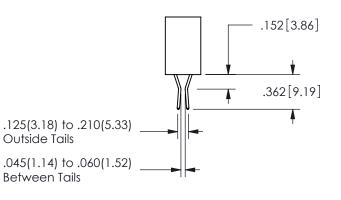

345/395 SERIES CARD EDGE CONNECTOR CONTACT CODE 555,556,558,559,560 DIMENSIONS

YOUR CONNECTION TO QUALITY & SERVICE

**EDAC INC** TORONTO, ONTARIO CANADA

THESE DRAWINGS AND SPECIFICATIONS ARE THE PROPERTY OF EDAC INC.,AND SHALL NOT BE REPRODUCED, OR COPIED OR USED AS THE BASIS FOR THE MANUFACTURE OR SALE OF APPARATUS WITHOUT WRITTEN PERMISSION.