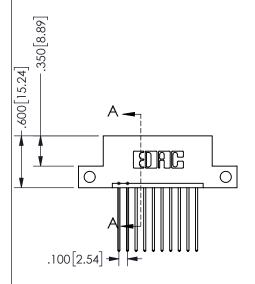

THIS IS A C.A.D. GENERATED DRAWING DO NOT MAKE MANUAL REVISIONS TO MASTER.

ISSUE NUMBER

ORIGINAL

1

Contact Dimensions: 541-Wire Wrap .025 Sq.(0.64 Sq.) - Tail LG=.750(19.05) .100 (2.54) Contact Spacing x .200 (5.08) Row Spacing 345/395 SERIES CARD EDGE CONNECTOR PART NUMBER: 345-010-541-112

SECTION A-A

.330[8.38]
CARD SLOT

.370[9.4]

ISSUE NUMBER ORIGINAL

1

**Contact Code 558** 

Contact Code 559

**Contact Code 560** 