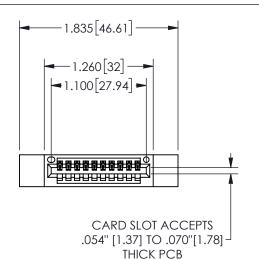

345/395 SERIES CARD EDGE CONNECTOR CONTACT CODE 555,556,558,559,560 DIMENSIONS

YOUR CONNECTION TO QUALITY & SERVICE

**EDAC INC** TORONTO, ONTARIO CANADA

THESE DRAWINGS AND SPECIFICATIONS ARE THE PROPERTY OF EDAC INC.,AND SHALL NOT BE REPRODUCED, OR COPIED OR USED AS THE BASIS FOR THE MANUFACTURE OR SALE OF APPARATUS WITHOUT WRITTEN PERMISSION.

INSULATOR MATERIAL: THERMOPLASTIC POLYESTER, UL 94V-0 DAP MATERIAL AVAILABLE UPON REQUEST

CONTACT MATERIAL; COPPER ALLOY CONTACT PLATING: GOLD ON THE MATING AREA, TIN PLATING ON THE CONTACT TAILS, NICKEL UNDERPLATE