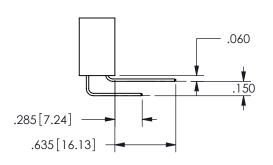

THIS IS A C.A.D. GENERATED DRAWING DO NOT MAKE MANUAL REVISIONS TO MASTER.

ISSUE NUMBER

ORIGINAL

1

Contact Dimensions: 541-Wire Wrap .025 Sq.(0.64 Sq.) - Tail LG=.750(19.05) .100 (2.54) Contact Spacing x .200 (5.08) Row Spacing 345/395 SERIES CARD EDGE CONNECTOR PART NUMBER: 345-010-541-112

SECTION A-A

.330[8.38]
CARD SLOT

.370[9.4]

ISSUE NUMBER ORIGINAL

1

**Contact Code 558** 

Contact Code 559

**Contact Code 560** 