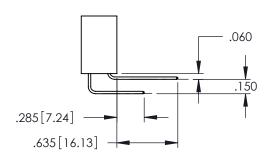

<u>Contact Dimensions:</u>
525-P.C. Tail .018 Sq.(0.46 Sq.) - Tail LG=.150(3.81)
.100 (2.54) Contact Spacing x .200 (5.08) Row Spacing

THIS IS A C.A.D. GENERATED DRAWING DO NOT MAKE MANUAL REVISIONS TO MASTER.