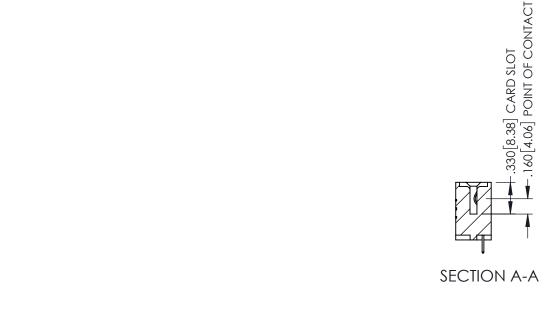

.107 [2.72] .082 [2.08] .157 [4] .232 [5.89] .125(3.18) to .210(5.33) .125(3.18) to .210(5.33) Outside Tails Outside Tails .045(1.14) to .060(1.52) .045(1.14) to .060(1.52) Between Tails Between Tails **Contact Code 555 Contact Code 556** 