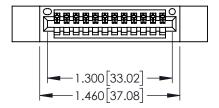

<u>Contact Dimensions:</u>
525-P.C. Tail .018 Sq.(0.46 Sq.) - Tail LG=.150(3.81)
.100 (2.54) Contact Spacing x .200 (5.08) Row Spacing

THIS IS A C.A.D. GENERATED DRAWING DO NOT MAKE MANUAL REVISIONS TO MASTER.