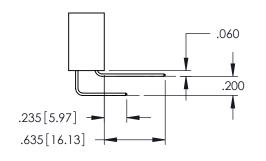

<u>Contact Dimensions:</u>
525-P.C. Tail .018 Sq.(0.46 Sq.) - Tail LG=.150(3.81)
.100 (2.54) Contact Spacing x .200 (5.08) Row Spacing

THIS IS A C.A.D. GENERATED DRAWING DO NOT MAKE MANUAL REVISIONS TO MASTER.