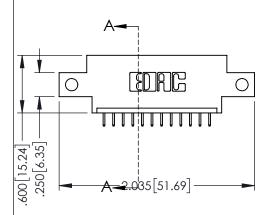

ISSUE NUMBER

ORIGINAL

- INSULATOR MATERIAL: THERMOPLASTIC PBT BLACK, UL 94V-0
   CONTACT MATERIAL: COPPER TIN ALLOY
- CONTACT MATERIAL; COPPER TIN ALLOY
   CONTACT PLATING: GOLD ON THE MATING AREA, TIN PLATING ON THE CONTACT TAILS, NICKEL UNDERPLATE

| PART NUMBER: 345-012-525-612    DRAWN: R.STA.MONICA   DATE:MAY.16/20   CHECKED: DATE:                                                                                                                                                                                                                                                                                                                                                                                                                                                                                                                                                                                                                                                                                                                                                                                                                                                                                                                                                                                                                                                                                                                                                                                                                                                                                                                                                                                                                                                                                                                                                                                                                                                                                                                                                                                                                                                                                                                                                                                                                                          | 345/395 SERIES CARD EDGE CONNECTOR PART NUMBER: 345-012-525-612 |        |                                                               | ACAD REFERENCE NO. 345-ENG-MASTER |               |                 |           |
|--------------------------------------------------------------------------------------------------------------------------------------------------------------------------------------------------------------------------------------------------------------------------------------------------------------------------------------------------------------------------------------------------------------------------------------------------------------------------------------------------------------------------------------------------------------------------------------------------------------------------------------------------------------------------------------------------------------------------------------------------------------------------------------------------------------------------------------------------------------------------------------------------------------------------------------------------------------------------------------------------------------------------------------------------------------------------------------------------------------------------------------------------------------------------------------------------------------------------------------------------------------------------------------------------------------------------------------------------------------------------------------------------------------------------------------------------------------------------------------------------------------------------------------------------------------------------------------------------------------------------------------------------------------------------------------------------------------------------------------------------------------------------------------------------------------------------------------------------------------------------------------------------------------------------------------------------------------------------------------------------------------------------------------------------------------------------------------------------------------------------------|-----------------------------------------------------------------|--------|---------------------------------------------------------------|-----------------------------------|---------------|-----------------|-----------|
| CHECKED: DATE:                                                                                                                                                                                                                                                                                                                                                                                                                                                                                                                                                                                                                                                                                                                                                                                                                                                                                                                                                                                                                                                                                                                                                                                                                                                                                                                                                                                                                                                                                                                                                                                                                                                                                                                                                                                                                                                                                                                                                                                                                                                                                                                 |                                                                 |        |                                                               | DRAWN:                            | R.STA.MONICA  | DATE: <b>MA</b> | Y.16/2017 |
| FDAC INC. TUEST ROUNNESS AND REFUELDING SCALE: 1:1 SHEET 1 OF                                                                                                                                                                                                                                                                                                                                                                                                                                                                                                                                                                                                                                                                                                                                                                                                                                                                                                                                                                                                                                                                                                                                                                                                                                                                                                                                                                                                                                                                                                                                                                                                                                                                                                                                                                                                                                                                                                                                                                                                                                                                  |                                                                 |        |                                                               | CHECKE                            | D:            | DATE:           |           |
| THE DIVINION AND SECULOMINA TO THE PROPERTY OF |                                                                 |        | OR USED AS THE BASIS FOR THE MANUFACTURE OR SALE OF APPARATUS | SCALE:                            | 1:1           | SHEET '         | I OF 2    |
|                                                                                                                                                                                                                                                                                                                                                                                                                                                                                                                                                                                                                                                                                                                                                                                                                                                                                                                                                                                                                                                                                                                                                                                                                                                                                                                                                                                                                                                                                                                                                                                                                                                                                                                                                                                                                                                                                                                                                                                                                                                                                                                                |                                                                 | CANADA |                                                               | DRAWING NUMBER                    |               |                 | ISSUE     |
| CANADA I I I I I I I I I I I I I I I I I I                                                                                                                                                                                                                                                                                                                                                                                                                                                                                                                                                                                                                                                                                                                                                                                                                                                                                                                                                                                                                                                                                                                                                                                                                                                                                                                                                                                                                                                                                                                                                                                                                                                                                                                                                                                                                                                                                                                                                                                                                                                                                     |                                                                 |        |                                                               | 3                                 | 45-ENG-MASTER |                 | 1         |