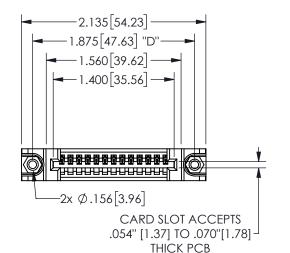

## **SECTION A-A**

345/395 SERIES CARD EDGE CONNECTOR PART NUMBER: 345-013-500-488

**EDAC INC** TORONTO, ONTARIO CANADA

THESE DRAWINGS AND SPECIFICATIONS ARE THE PROPERTY OF EDAC INC., AND SHALL NOT BE REPRODUCED, OR COPIED OR USED AS THE BASIS FOR THE MANUFACTURE OR SALE OF APPARATUS WITHOUT WRITTEN PERMISSION.

| ACAD REFERENCE NO. |      | 345-ENG-MASTER   |      |
|--------------------|------|------------------|------|
| DRAWN: R.STA.MON   | IICA | DATE:MAY.16/2017 |      |
| CHECKED:           |      | DATE:            |      |
| SCALE: NTS         |      | SHEET 1          | OF 2 |
| DRAWING NUMBER     |      | ISSUE            |      |
| 345-ENG-MA         |      | 1                |      |
|                    |      |                  |      |