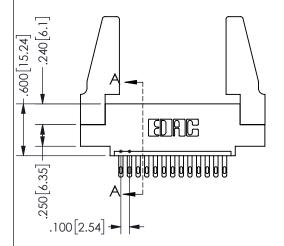

.160 4.06 .330[8.38] POINT OF CARD SLOT CONTACT .370 9.4

## **SECTION A-A**

345/395 SERIES CARD EDGE CONNECTOR PART NUMBER: 345-013-500-488

**EDAC INC** TORONTO, ONTARIO CANADA

THESE DRAWINGS AND SPECIFICATIONS ARE THE PROPERTY OF EDAC INC., AND SHALL NOT BE REPRODUCED, OR COPIED OR USED AS THE BASIS FOR THE MANUFACTURE OR SALE OF APPARATUS WITHOUT WRITTEN PERMISSION.