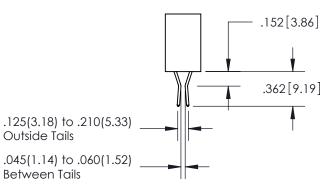

ORIGINAL

1

ORIGINAL 1

ISSUE NUMBER

.060 .200 .235 [5.97] .635 [16.13]

.060 .150 .285 [7.24] -.635 [16.13]

**Contact Code 558** 

Contact Code 559