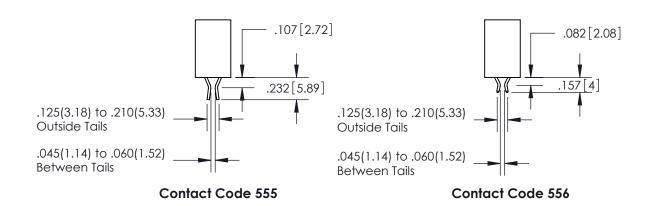

## 345/395 SERIES CARD EDGE CONNECTOR CONTACT CODE 555,556,558,559,560 DIMENSIONS

**EDAC INC** TORONTO, ONTARIO CANADA

THESE DRAWINGS AND SPECIFICATIONS ARE THE PROPERTY OF EDAC INC.,AND SHALL NOT BE REPRODUCED, OR COPIED OR USED AS THE BASIS FOR THE MANUFACTURE OR SALE OF APPARATUS WITHOUT WRITTEN PERMISSION.

**Contact Code 560** 

- INSULATOR MATERIAL: THERMOPLASTIC POLYESTER, UL 94V-0
- DAP MATERIAL AVAILABLE UPON REQUEST
- CONTACT MATERIAL; COPPER ALLOY

CONTACT PLATING: GOLD ON THE MATING AREA, TIN PLATING ON THE CONTACT TAILS, NICKEL UNDERPLATE