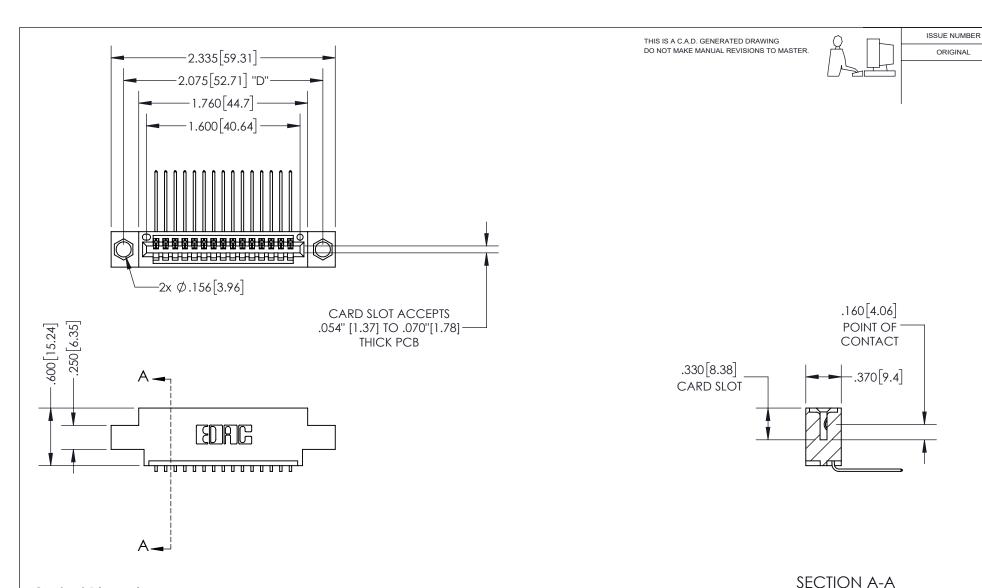

345/395 SERIES CARD EDGE CONNECTOR PART NUMBER: 345-015-559-604

YOUR CONNECTION TO QUALITY & SERVICE

**EDAC INC** TORONTO, ONTARIO CANADA

THESE DRAWINGS AND SPECIFICATIONS ARE THE PROPERTY OF EDAC INC.,AND SHALL NOT BE REPRODUCED, OR COPIED OR USED AS THE BASIS FOR THE MANUFACTURE OR SALE OF APPARATUS WITHOUT WRITTEN PERMISSION.

**Contact Dimensions:** 559-90 Degree Bend (Code 541 Contacts) See Sheet 2 for Contact Code 555, 556, 558, 559, 560 Dimensions

INSULATOR MATERIAL: THERMOPLASTIC PBT, UL 94V-0 CONTACT MATERIAL; COPPER TIN ALLOY CONTACT PLATING: GOLD ON THE MATING AREA, TIN PLATING ON THE CONTACT TAILS, NICKEL UNDERPLATE