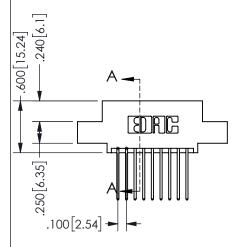

## SECTION A-A

ISSUE NUMBER ORIGINAL

1

**Contact Code 558** 

Contact Code 559

**Contact Code 560** 

INSULATOR MATERIAL: THERMOPLASTIC POLYESTER, UL 94V-0 DAP MATERIAL AVAILABLE UPON REQUEST

CONTACT MATERIAL; COPPER ALLOY CONTACT PLATING: GOLD ON THE MATING AREA, TIN PLATING ON THE CONTACT TAILS, NICKEL UNDERPLATE