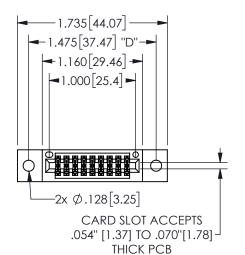

## <u>Contact Dimensions:</u> 540-Wire Wrap .025 Sq.(0.64 Sq.) - Tail LG=.560(14.22) .100 (2.54) Contact Spacing x .200 (5.08) Row Spacing

345/395 SERIES CARD EDGE CONNECTOR PART NUMBER: 345-018-540-502

YOUR CONNECTION TO QUALITY & SERVICE

**EDAC INC** TORONTO, ONTARIO CANADA

THESE DRAWINGS AND SPECIFICATIONS ARE THE PROPERTY OF EDAC INC.,AND SHALL NOT BE REPRODUCED, OR COPIED OR USED AS THE BASIS FOR THE MANUFACTURE OR SALE OF APPARATUS WITHOUT WRITTEN PERMISSION.

| ACAD REFERENCE NO.  |        | 345-ENG-MASTER  |       |
|---------------------|--------|-----------------|-------|
| DRAWN: R.STA.MONICA |        | DATEMAY.16/2017 |       |
| CHECKED:            |        | DATE:           |       |
| SCALE:              | NTS    | SHEET           | OF 2  |
| DRAWING             | NUMBER |                 | ISSUE |
| 345-ENG-MASTER      |        |                 | 1     |