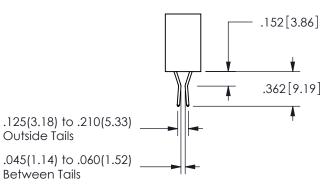

## <u>Contact Dimensions:</u> 540-Wire Wrap .025 Sq.(0.64 Sq.) - Tail LG=.560(14.22) .100 (2.54) Contact Spacing x .200 (5.08) Row Spacing

345/395 SERIES CARD EDGE CONNECTOR PART NUMBER: 345-018-540-502