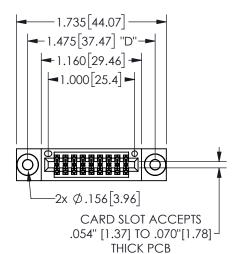

## SECTION A-A

345/395 SERIES CARD EDGE CONNECTOR PART NUMBER: 345-018-560-803

**EDAC INC** TORONTO, ONTARIO CANADA

THESE DRAWINGS AND SPECIFICATIONS ARE THE PROPERTY OF EDAC INC.,AND SHALL NOT BE REPRODUCED, OR COPIED OR USED AS THE BASIS FOR THE MANUFACTURE OR SALE OF APPARATUS WITHOUT WRITTEN PERMISSION.

| ACAD REFERENCE NO.  | 345-ENG-MASTER   |
|---------------------|------------------|
| DRAWN: R.STA.MONICA | DATE:MAY.16/2017 |
| CHECKED:            | DATE:            |
| SCALE: NTS          | SHEET 1 OF 2     |
| DRAWING NUMBER      | ISSUE            |
| 345-ENG-MASTER      | 1                |
|                     |                  |