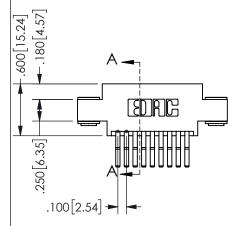

## SECTION A-A

345/395 SERIES CARD EDGE CONNECTOR PART NUMBER: 345-018-560-803

**EDAC INC** TORONTO, ONTARIO CANADA

THESE DRAWINGS AND SPECIFICATIONS ARE THE PROPERTY OF EDAC INC.,AND SHALL NOT BE REPRODUCED, OR COPIED OR USED AS THE BASIS FOR THE MANUFACTURE OR SALE OF APPARATUS WITHOUT WRITTEN PERMISSION.

| ACAD REFERENCE NO.  | 345-ENG-MASTER   |
|---------------------|------------------|
| DRAWN: R.STA.MONICA | DATE:MAY.16/2017 |
| CHECKED:            | DATE:            |
| SCALE: NTS          | SHEET 1 OF 2     |
| DRAWING NUMBER      | ISSUE            |
| 345-ENG-MASTER      | 1                |
|                     |                  |