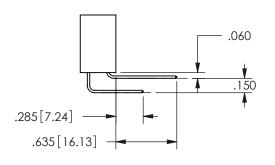

## **Contact Dimensions:** 560-Extender Board Bend (Code 523 Contacts) See Sheet 2 for Contact Code 555, 556, 558, 559, 560 **Dimensions**

.160 4.06 .330[8.38] POINT OF CARD SLOT CONTACT .370 9.4

ISSUE NUMBER ORIGINAL

1

**Contact Code 558** 

Contact Code 559

**Contact Code 560** 

INSULATOR MATERIAL: THERMOPLASTIC POLYESTER, UL 94V-0 DAP MATERIAL AVAILABLE UPON REQUEST

CONTACT MATERIAL; COPPER ALLOY CONTACT PLATING: GOLD ON THE MATING AREA, TIN PLATING ON THE CONTACT TAILS, NICKEL UNDERPLATE