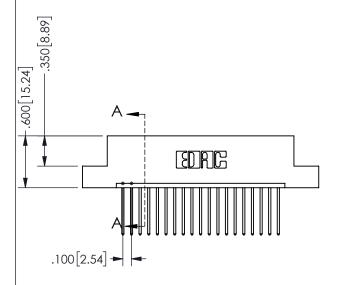

THIS IS A C.A.D. GENERATED DRAWING -2.735[69.47] DO NOT MAKE MANUAL REVISIONS TO MASTER. 2.475[62.87] "D" 2.160 54.86 -2.000 [50.8]

CARD SLOT ACCEPTS .054" [1.37] TO .070"[1.78] <sup>⊥</sup> THICK PCB

-2x Ø.156[3.96]

<u>Contact Dimensions:</u>
540-Wire Wrap .025 Sq.(0.64 Sq.) - Tail LG=.560(14.22)
.100 (2.54) Contact Spacing x .200 (5.08) Row Spacing

.370 9.4 SECTION A-A

.330[8.38]

CARD SLOT

345/395 SERIES CARD EDGE CONNECTOR PART NUMBER: 345-019-540-104