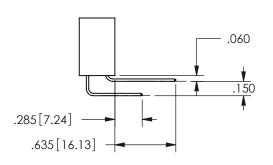

## <u>Contact Dimensions:</u> 556-Extender Board Bend (Code 520 Contacts) See Sheet 2 for Contact Code 555, 556, 558, 559, 560 **Dimensions**

.160 4.06 .330[8.38] POINT OF **CARD SLOT** CONTACT