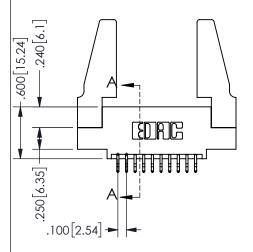

## SECTION A-A

345/395 SERIES CARD EDGE CONNECTOR PART NUMBER: 345-020-556-588

**EDAC INC** TORONTO, ONTARIO CANADA

THESE DRAWINGS AND SPECIFICATIONS ARE THE PROPERTY OF EDAC INC.,AND SHALL NOT BE REPRODUCED, OR COPIED OR USED AS THE BASIS FOR THE MANUFACTURE OR SALE OF APPARATUS WITHOUT WRITTEN PERMISSION.

|                     | ٠.            |                  | , , , , , |
|---------------------|---------------|------------------|-----------|
| ACAD REFERENCE NO.  |               | 345-ENG-MASTER   |           |
| DRAWN: R.STA.MONICA |               | DATE:MAY.16/2017 |           |
| CHECKED:            |               | DATE:            |           |
| SCALE:              | NTS           | SHEET            | OF 2      |
| DRAWING             | NUMBER        |                  | ISSUE     |
| 3                   | 45-ENG-MASTER |                  | 1         |