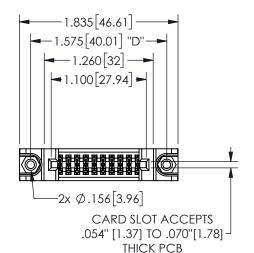

## SECTION A-A

345/395 SERIES CARD EDGE CONNECTOR PART NUMBER: 345-020-556-588

**EDAC INC** TORONTO, ONTARIO CANADA

THESE DRAWINGS AND SPECIFICATIONS ARE THE PROPERTY OF EDAC INC.,AND SHALL NOT BE REPRODUCED, OR COPIED OR USED AS THE BASIS FOR THE MANUFACTURE OR SALE OF APPARATUS WITHOUT WRITTEN PERMISSION.

|                     | ٠.            |                  | , , , , , |
|---------------------|---------------|------------------|-----------|
| ACAD REFERENCE NO.  |               | 345-ENG-MASTER   |           |
| DRAWN: R.STA.MONICA |               | DATE:MAY.16/2017 |           |
| CHECKED:            |               | DATE:            |           |
| SCALE:              | NTS           | SHEET            | OF 2      |
| DRAWING             | NUMBER        |                  | ISSUE     |
| 3                   | 45-ENG-MASTER |                  | 1         |