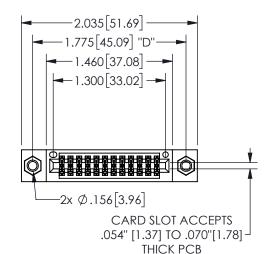

## 345/395 SERIES CARD EDGE CONNECTOR PART NUMBER: 345-024-523-507

YOUR CONNECTION TO QUALITY & SERVICE

**EDAC INC** TORONTO, ONTARIO CANADA

THESE DRAWINGS AND SPECIFICATIONS ARE THE PROPERTY OF EDAC INC.,AND SHALL NOT BE REPRODUCED,OR COPIED OR USED AS THE BASIS FOR THE MANUFACTURE OR SALE OF APPARATUS WITHOUT WRITTEN PERMISSION.