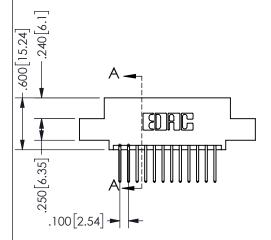

SECTION A-A

ISSUE NUMBER ORIGINAL

1

**Contact Code 558** 

Contact Code 559

**Contact Code 560** 

INSULATOR MATERIAL: THERMOPLASTIC POLYESTER, UL 94V-0 DAP MATERIAL AVAILABLE UPON REQUEST

CONTACT MATERIAL; COPPER ALLOY CONTACT PLATING: GOLD ON THE MATING AREA, TIN PLATING ON THE CONTACT TAILS, NICKEL UNDERPLATE

## 345/395 SERIES CARD EDGE CONNECTOR CONTACT CODE 555,556,558,559,560 DIMENSIONS

YOUR CONNECTION TO QUALITY & SERVICE

**EDAC INC** TORONTO, ONTARIO CANADA

THESE DRAWINGS AND SPECIFICATIONS ARE THE PROPERTY OF EDAC INC.,AND SHALL NOT BE REPRODUCED, OR COPIED OR USED AS THE BASIS FOR THE MANUFACTURE OR SALE OF APPARATUS WITHOUT WRITTEN PERMISSION.