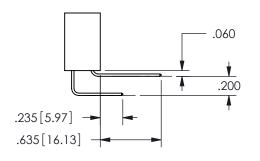

## <u>Contact Dimensions:</u> 555-Extender Board Bend (Code 500 Contacts) See Sheet 2 for Contact Code 555, 556, 558, 559, 560 **Dimensions**

.160 4.06 .330[8.38] POINT OF CARD SLOT CONTACT .370 9.4

SECTION A-A

ISSUE NUMBER ORIGINAL

1

**Contact Code 558** 

Contact Code 559

**Contact Code 560** 

INSULATOR MATERIAL: THERMOPLASTIC POLYESTER, UL 94V-0 DAP MATERIAL AVAILABLE UPON REQUEST

CONTACT MATERIAL; COPPER ALLOY CONTACT PLATING: GOLD ON THE MATING AREA, TIN PLATING ON THE CONTACT TAILS, NICKEL UNDERPLATE