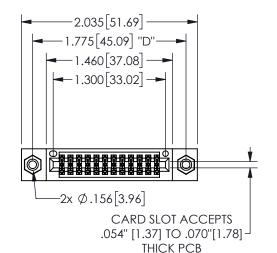

## 345/395 SERIES CARD EDGE CONNECTOR PART NUMBER: 345-024-555-808

YOUR CONNECTION TO QUALITY & SERVICE

**EDAC INC** TORONTO, ONTARIO CANADA

ARE THE PROPERTY OF EDAC INC.,AND SHALL NOT BE REPRODUCED, OR COPIED OR USED AS THE BASIS FOR THE MANUFACTURE OR SALE OF APPARATUS WITHOUT WRITTEN PERMISSION.

THESE DRAWINGS AND SPECIFICATIONS

| 0=00                |                |           |
|---------------------|----------------|-----------|
| ACAD REFERENCE NO.  | 345-ENG-MASTER |           |
| DRAWN: R.STA.MONICA | DATEMA         | Y.16/2017 |
| CHECKED:            | DATE:          |           |
| SCALE: NTS          | SHEET 1        | OF 2      |
| DRAWING NUMBER      |                | ISSUE     |
| 345-ENG-MASTER      |                | 1         |