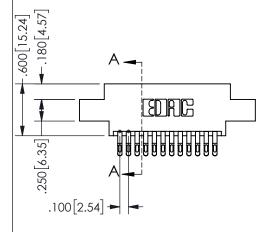

SECTION A-A

ISSUE NUMBER ORIGINAL

1

**Contact Code 558** 

Contact Code 559

**Contact Code 560** 

INSULATOR MATERIAL: THERMOPLASTIC POLYESTER, UL 94V-0 DAP MATERIAL AVAILABLE UPON REQUEST

CONTACT MATERIAL; COPPER ALLOY CONTACT PLATING: GOLD ON THE MATING AREA, TIN PLATING ON THE CONTACT TAILS, NICKEL UNDERPLATE