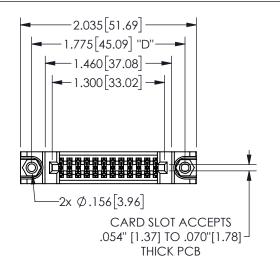

## 345/395 SERIES CARD EDGE CONNECTOR PART NUMBER: 345-024-555-888

YOUR CONNECTION TO QUALITY & SERVICE

**EDAC INC** TORONTO, ONTARIO CANADA

THESE DRAWINGS AND SPECIFICATIONS ARE THE PROPERTY OF EDAC INC.,AND SHALL NOT BE REPRODUCED, OR COPIED OR USED AS THE BASIS FOR THE MANUFACTURE OR SALE OF APPARATUS WITHOUT WRITTEN PERMISSION.

| O1                  |               |                  | 1 / 1 / 1 |
|---------------------|---------------|------------------|-----------|
| ACAD REFERENCE NO.  |               | 345-ENG-MASTER   |           |
| DRAWN: R.STA.MONICA |               | DATE:MAY.16/2017 |           |
| CHECKED:            |               | DATE:            |           |
| SCALE:              | NTS           | SHEET            | OF 2      |
| DRAWING             | NUMBER        |                  | ISSUE     |
| 3                   | 45-ENG-MASTER |                  | 1         |