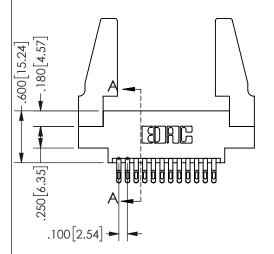

SECTION A-A

ISSUE NUMBER ORIGINAL

1

**Contact Code 558** 

Contact Code 559

**Contact Code 560** 

INSULATOR MATERIAL: THERMOPLASTIC POLYESTER, UL 94V-0 DAP MATERIAL AVAILABLE UPON REQUEST

CONTACT MATERIAL; COPPER ALLOY CONTACT PLATING: GOLD ON THE MATING AREA, TIN PLATING ON THE CONTACT TAILS, NICKEL UNDERPLATE

## 345/395 SERIES CARD EDGE CONNECTOR CONTACT CODE 555,556,558,559,560 DIMENSIONS

YOUR CONNECTION TO QUALITY & SERVICE

**EDAC INC** TORONTO, ONTARIO CANADA

THESE DRAWINGS AND SPECIFICATIONS ARE THE PROPERTY OF EDAC INC.,AND SHALL NOT BE REPRODUCED, OR COPIED OR USED AS THE BASIS FOR THE MANUFACTURE OR SALE OF APPARATUS WITHOUT WRITTEN PERMISSION.

|  | ACAD REFERENCE NO.  | 345-ENG-MASTER   |
|--|---------------------|------------------|
|  | DRAWN: R.STA.MONICA | DATE:MAY.16/2017 |
|  | CHECKED:            | DATE:            |
|  | SCALE: 1:1          | SHEET 2 OF 2     |
|  | DRAWING NUMBER      | ISSUE            |
|  | 345-ENG-MASTER      | 1                |