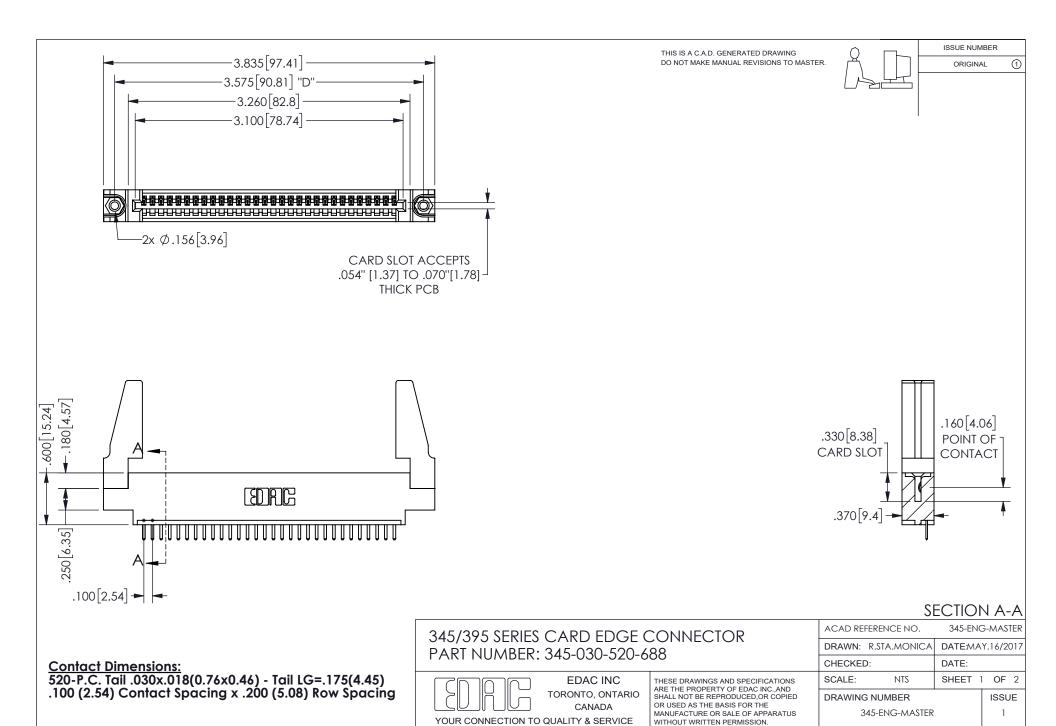

| ACAD REFERENCE NO.  | 345-ENG-MASTER   |
|---------------------|------------------|
| DRAWN: R.STA.MONICA | DATE:MAY.16/2017 |
| CHECKED:            | DATE:            |
| SCALE: 1:1          | SHEET 2 OF 2     |
| DRAWING NUMBER      | ISSUE            |
| 345-ENG-MASTER      | 1                |