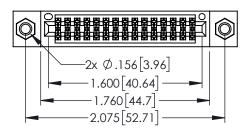

1

- INSULATOR MATERIAL: THERMOPLASTIC PBT BLACK, UL 94V-0
- CONTACT MATERIAL; COPPER TIN ALLOY CONTACT PLATING: GOLD ON THE MATING AREA, TIN PLATING ON THE CONTACT TAILS, NICKEL UNDERPLATE

| 345/395 SE | RIES CARD EDG    | E CONNECTOR |
|------------|------------------|-------------|
| PART NUM   | BER: 345-030-560 | 0-207       |