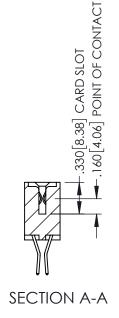

1

- INSULATOR MATERIAL: THERMOPLASTIC PBT BLACK, UL 94V-0
- CONTACT MATERIAL; COPPER TIN ALLOY CONTACT PLATING: GOLD ON THE MATING AREA, TIN PLATING ON THE CONTACT TAILS, NICKEL UNDERPLATE

| 345/395 SE | RIES CARD EDG    | E CONNECTOR |
|------------|------------------|-------------|
| PART NUM   | BER: 345-030-560 | 0-207       |