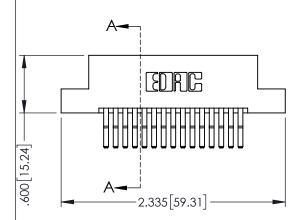

1

- INSULATOR MATERIAL: THERMOPLASTIC PBT BLACK, UL 94V-0
- CONTACT MATERIAL; COPPER TIN ALLOY CONTACT PLATING: GOLD ON THE MATING AREA, TIN PLATING ON THE CONTACT TAILS, NICKEL UNDERPLATE

| 345/395 SE | RIES CARD EDG    | E CONNECTOR |
|------------|------------------|-------------|
| PART NUM   | BER: 345-030-560 | 0-207       |