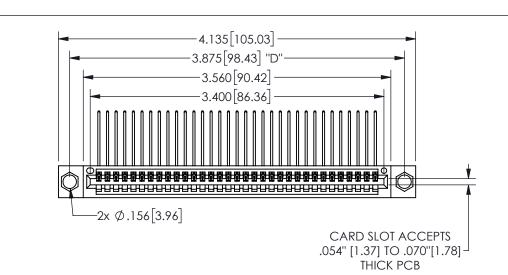

THIS IS A C.A.D. GENERATED DRAWING DO NOT MAKE MANUAL REVISIONS TO MASTER.

ORIGINAL

1

.160 4.06 .330[8.38] POINT OF CARD SLOT CONTACT .370 9.4

## -.180[4.57] 600 15.24 .250[6.35] .100[2.54]

<u>Contact Dimensions:</u>
559-90 Degree Bend (Code 541 Contacts)
See Sheet 2 for Contact Code 555, 556, 558, 559, 560 **Dimensions** 

| 345/395 SERIES CARD EDGE CONNECTOR |
|------------------------------------|
| PART NUMBER: 345-033-559-604       |