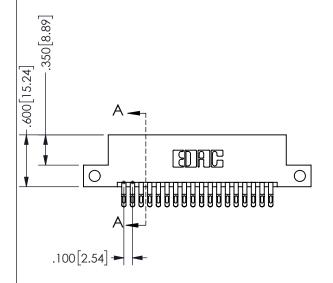

## SECTION A-A

345/395 SERIES CARD EDGE CONNECTOR PART NUMBER: 345-036-555-212

**EDAC INC** TORONTO, ONTARIO CANADA

THESE DRAWINGS AND SPECIFICATIONS ARE THE PROPERTY OF EDAC INC.,AND SHALL NOT BE REPRODUCED, OR COPIED OR USED AS THE BASIS FOR THE MANUFACTURE OR SALE OF APPARATUS WITHOUT WRITTEN PERMISSION.

| ACAD REFERENCE NO.  | 345-ENG-MASTER   |  |
|---------------------|------------------|--|
| DRAWN: R.STA.MONICA | DATE:MAY.16/2017 |  |
| CHECKED:            | DATE:            |  |
| SCALE: NTS          | SHEET 1 OF 2     |  |
| DRAWING NUMBER      | ISSUE            |  |
| 345-ENG-MASTER      | 1                |  |
|                     |                  |  |