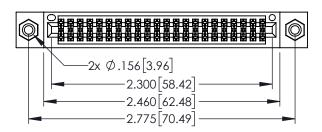

.330[8.38] CARD SLOT .160[4.06] POINT OF CONTACT

**SECTION A-A** 

1

- INSULATOR MATERIAL: THERMOPLASTIC PBT BLACK, UL 94V-0
- CONTACT MATERIAL; COPPER TIN ALLOY CONTACT PLATING: GOLD ON THE MATING AREA, TIN PLATING ON THE CONTACT TAILS, NICKEL UNDERPLATE

| 345/395 SERIES CARD EDGE CONNECTOR<br>PART NUMBER: 345-044-556-208 | ) |
|--------------------------------------------------------------------|---|

YOUR CONNECTION TO QUALITY & SERVICE

| IECTOR                                                                                               | ACAD REFERENCE NO. 345-ENG-MASTER |                  |  |
|------------------------------------------------------------------------------------------------------|-----------------------------------|------------------|--|
|                                                                                                      | DRAWN: R.STA.MONICA               | DATE:MAY.16/2017 |  |
|                                                                                                      | CHECKED:                          | DATE:            |  |
| RAWINGS AND SPECIFICATIONS PROPERTY OF EDAC INC.,AND DI BE REPRODUCED,OR COPIED AS THE BASIS FOR THE | SCALE: 1:1                        | SHEET 1 OF 2     |  |
|                                                                                                      | DRAWING NUMBER                    | ISSUE            |  |
| TURE OR SALE OF APPARATUS                                                                            | 345-ENG-MASTE                     | R 1              |  |