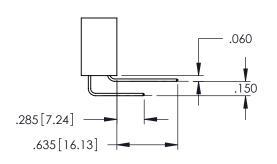

.330[8.38] CARD SLOT .160[4.06] POINT OF CONTACT

**SECTION A-A** 

1

- INSULATOR MATERIAL: THERMOPLASTIC PBT BLACK, UL 94V-0
- CONTACT MATERIAL; COPPER TIN ALLOY CONTACT PLATING: GOLD ON THE MATING AREA, TIN PLATING ON THE CONTACT TAILS, NICKEL UNDERPLATE

| 345/395 SERIES CARD EDGE CONNECTOR<br>PART NUMBER: 345-044-556-208 | ) |
|--------------------------------------------------------------------|---|

YOUR CONNECTION TO QUALITY & SERVICE

| IECTOR                                                                                               | ACAD REFERENCE NO. 345-ENG-MASTER |                  |  |
|------------------------------------------------------------------------------------------------------|-----------------------------------|------------------|--|
|                                                                                                      | DRAWN: R.STA.MONICA               | DATE:MAY.16/2017 |  |
|                                                                                                      | CHECKED:                          | DATE:            |  |
| RAWINGS AND SPECIFICATIONS PROPERTY OF EDAC INC.,AND DI BE REPRODUCED,OR COPIED AS THE BASIS FOR THE | SCALE: 1:1                        | SHEET 1 OF 2     |  |
|                                                                                                      | DRAWING NUMBER                    | ISSUE            |  |
| TURE OR SALE OF APPARATUS                                                                            | 345-ENG-MASTE                     | R 1              |  |