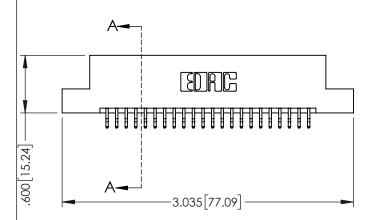

.330[8.38] CARD SLOT .160[4.06] POINT OF CONTACT

**SECTION A-A** 

1

- INSULATOR MATERIAL: THERMOPLASTIC PBT BLACK, UL 94V-0
- CONTACT MATERIAL; COPPER TIN ALLOY CONTACT PLATING: GOLD ON THE MATING AREA, TIN PLATING ON THE CONTACT TAILS, NICKEL UNDERPLATE

| 345/395 SERIES CARD EDGE CONNECTOR<br>PART NUMBER: 345-044-556-208 | ) |
|--------------------------------------------------------------------|---|

YOUR CONNECTION TO QUALITY & SERVICE

| IECTOR                                                                                               | ACAD REFERENCE NO. 345-ENG-MASTER |                  |  |
|------------------------------------------------------------------------------------------------------|-----------------------------------|------------------|--|
|                                                                                                      | DRAWN: R.STA.MONICA               | DATE:MAY.16/2017 |  |
|                                                                                                      | CHECKED:                          | DATE:            |  |
| RAWINGS AND SPECIFICATIONS PROPERTY OF EDAC INC.,AND DI BE REPRODUCED,OR COPIED AS THE BASIS FOR THE | SCALE: 1:1                        | SHEET 1 OF 2     |  |
|                                                                                                      | DRAWING NUMBER                    | ISSUE            |  |
| TURE OR SALE OF APPARATUS                                                                            | 345-ENG-MASTE                     | R 1              |  |