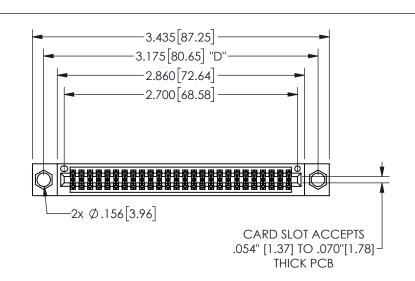

345/395 SERIES CARD EDGE CONNECTOR PART NUMBER: 345-052-523-504

YOUR CONNECTION TO QUALITY & SERVICE

**EDAC INC** TORONTO, ONTARIO CANADA

THESE DRAWINGS AND SPECIFICATIONS ARE THE PROPERTY OF EDAC INC.,AND SHALL NOT BE REPRODUCED,OR COPIED OR USED AS THE BASIS FOR THE MANUFACTURE OR SALE OF APPARATUS WITHOUT WRITTEN PERMISSION.

| ACAD REFERENCE NO. |               | 345-ENG-MASTER |           |
|--------------------|---------------|----------------|-----------|
| DRAWN:             | R.STA.MONICA  | DATEMA         | Y.16/2017 |
| CHECKED:           |               | DATE:          |           |
| SCALE:             | NTS           | SHEET          | OF 2      |
| DRAWING            | NUMBER        |                | ISSUE     |
| 3.                 | 45-ENG-MASTER |                | 1         |