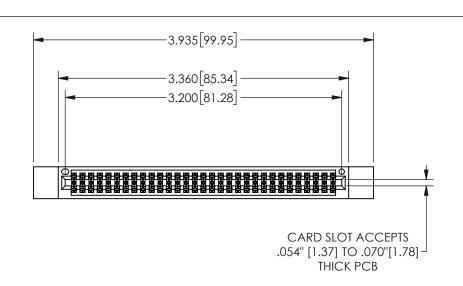

## 345/395 SERIES CARD EDGE CONNECTOR PART NUMBER: 345-062-544-812

YOUR CONNECTION TO QUALITY & SERVICE

**EDAC INC** TORONTO, ONTARIO CANADA

THESE DRAWINGS AND SPECIFICATIONS ARE THE PROPERTY OF EDAC INC.,AND SHALL NOT BE REPRODUCED,OR COPIED OR USED AS THE BASIS FOR THE MANUFACTURE OR SALE OF APPARATUS WITHOUT WRITTEN PERMISSION.

| ACAD REFERENCE NO. |                | 345-ENG-MASTER |           |
|--------------------|----------------|----------------|-----------|
| DRAWN:             | R.STA.MONICA   | DATEMA         | Y.16/2017 |
| CHECKED:           |                | DATE:          |           |
| SCALE:             | NTS            | SHEET          | OF 2      |
| DRAWING            | G NUMBER       |                | ISSUE     |
| 3                  | 345-ENG-MASTER |                | 1         |