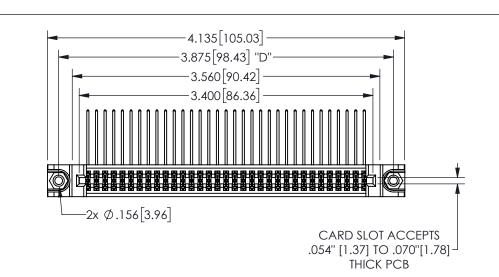

| 345/395 SERIES CARD EDGE CONNECTOR |  |
|------------------------------------|--|
| PART NUMBER: 345-066-558-288       |  |

YOUR CONNECTION TO QUALITY & SERVICE

**EDAC INC** TORONTO, ONTARIO CANADA

THESE DRAWINGS AND SPECIFICATIONS ARE THE PROPERTY OF EDAC INC.,AND SHALL NOT BE REPRODUCED,OR COPIED OR USED AS THE BASIS FOR THE MANUFACTURE OR SALE OF APPARATUS WITHOUT WRITTEN PERMISSION.

| ACAD REFERENCE NO.  | 345-ENG-MASTER   |
|---------------------|------------------|
| DRAWN: R.STA.MONICA | DATE:MAY.16/2017 |
| CHECKED:            | DATE:            |
| SCALE: NTS          | SHEET 1 OF 2     |
| DRAWING NUMBER      | ISSUE            |
| 345-ENG-MASTER      | 1                |
|                     |                  |