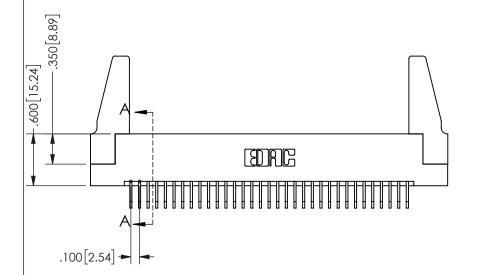

SECTION A-A

ISSUE NUMBER ORIGINAL

1

**Contact Code 558** 

Contact Code 559

**Contact Code 560** 

INSULATOR MATERIAL: THERMOPLASTIC POLYESTER, UL 94V-0 DAP MATERIAL AVAILABLE UPON REQUEST

CONTACT MATERIAL; COPPER ALLOY

CONTACT PLATING: GOLD ON THE MATING AREA, TIN PLATING ON THE CONTACT TAILS, NICKEL UNDERPLATE