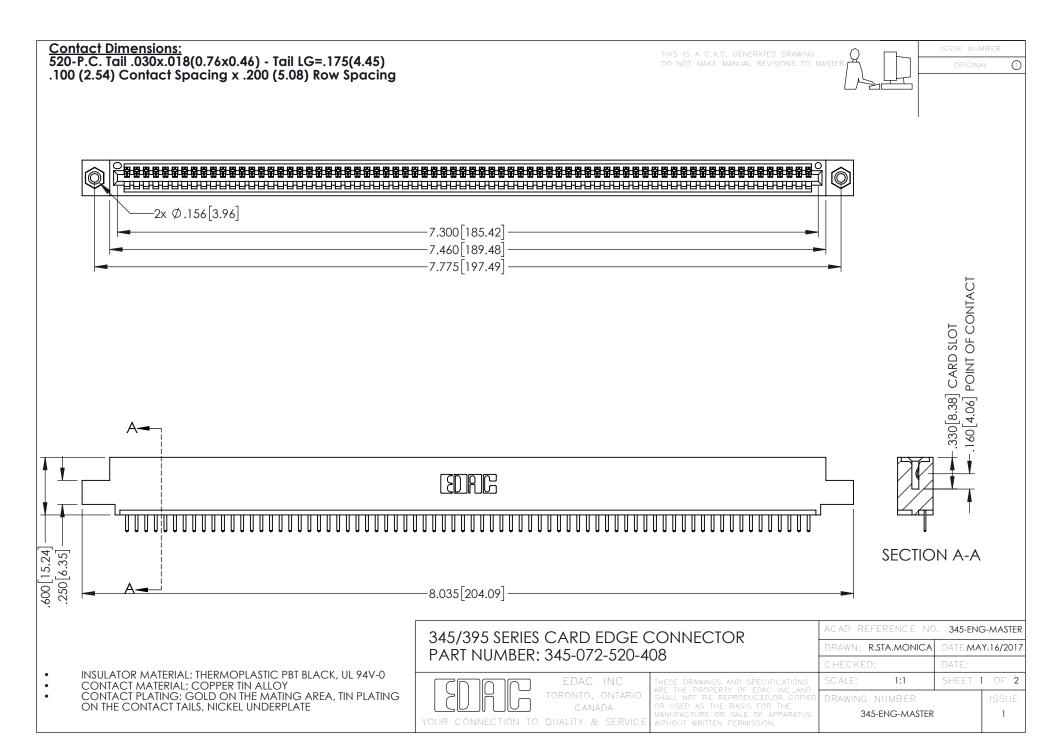

345/395 SERIES CARD EDGE CONNECTOR CONTACT CODE 555,556,558,559,560 DIMENSIONS

YOUR CONNECTION TO QUALITY & SERVICE

|    | ACAD REFERENCE NO. 345-ENG-MASTE |                  |
|----|----------------------------------|------------------|
| S  | DRAWN: R.STA.MONICA              | DATE:MAY.16/2017 |
|    | CHECKED:                         | DATE:            |
| ,  | SCALE: 1:1                       | SHEET 2 OF 2     |
| ED | DRAWING NUMBER                   | ISSUE            |

345-ENG-MASTER